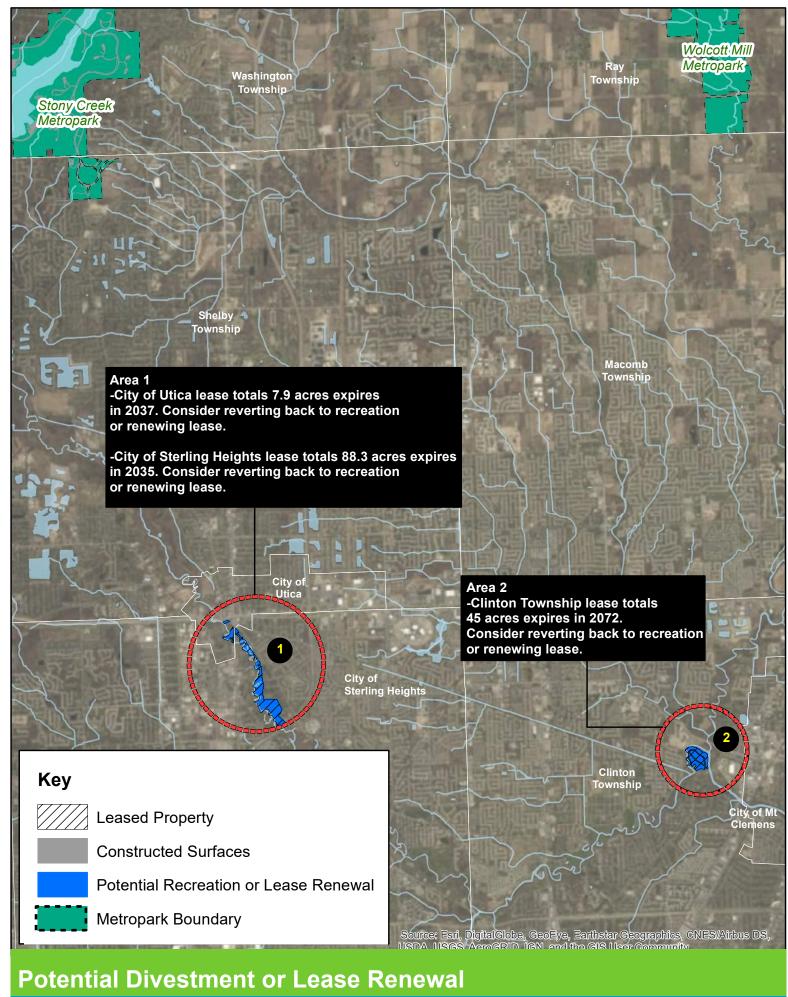

#### D. Planning & Development

- 1. Approval Lake St. Clair Metropark, Daysail Trail Development pg. #195
- 2. Approval Land Acquisition and Divestment Plan pg. #205
- **3.** Approval Administration Active Transportation Infrastructure Investment Program Grant **pg. #264**