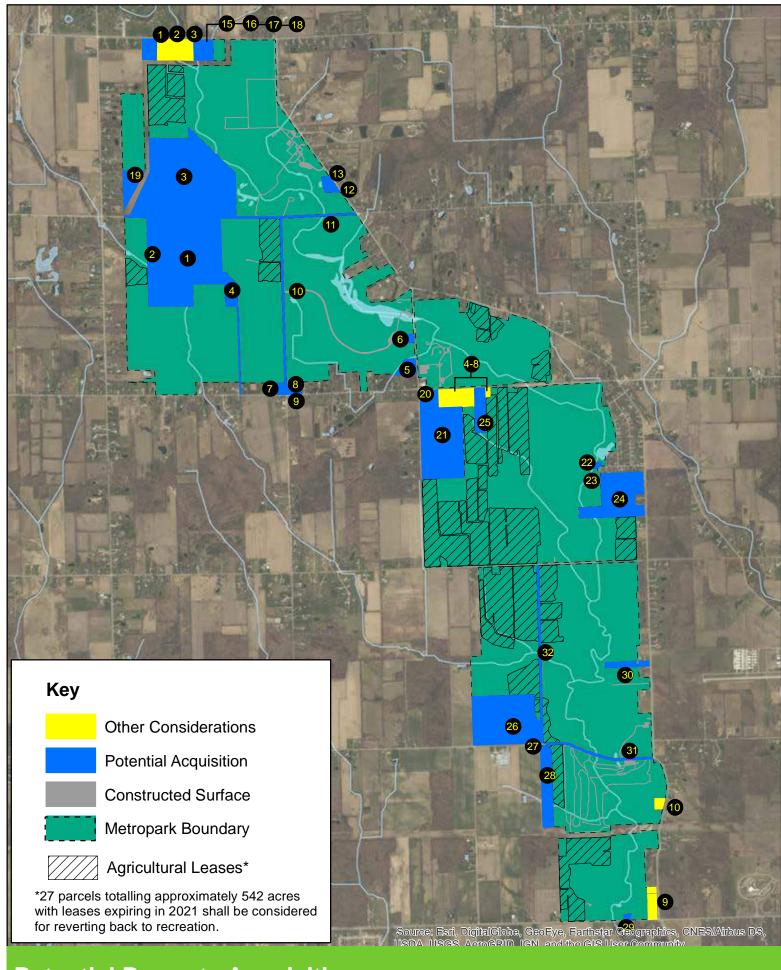

#### D. Planning & Development

- 1. Approval Lake St. Clair Metropark, Daysail Trail Development pg. #195
- 2. Approval Land Acquisition and Divestment Plan pg. #205
- **3.** Approval Administration Active Transportation Infrastructure Investment Program Grant **pg. #264**