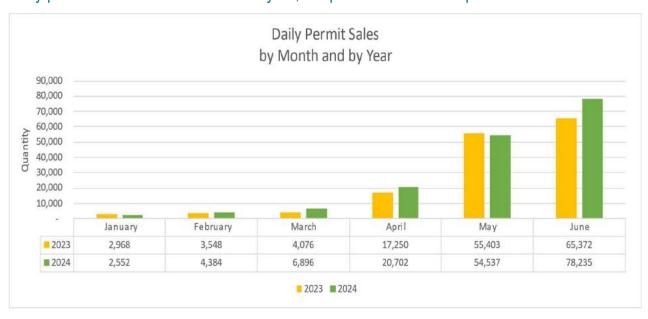

most revenue for June 2024. June operating revenue for Stony Creek, Kensington, and Lower Huron/Willow/Oakwoods was \$954,688, \$923,561, and \$644,348.

In the chart below, the variance between 2024 and 2023 figures range between an increase of \$128,365 and a decrease of \$647. The variance between 2024 and the 5-year average ranges between an increase of \$204,636 and a decrease of \$486. The changes are reflected in the chart below:



The following charts graphically represent the trends and shifts in annual and daily permit sales. Year-to-date annual permit sales for 2024 increased by 845 permits or 0.7% from 2023. Annual permit sales for June 2024 increased by 1,056 permits or 4.5% compared to 2023.



Daily permit sales in June increased by 12,863 permits or 20% compared to 2023.



Considering year-to-date revenue, the parks show an increase in revenue compared to the prior year. Year to date revenue is still higher than the 5-year average. The pie charts below reflect the revenue earned at the end of June compared to the budgeted revenue not yet earned.



At the end of June 2024, we have generated 52.9% of budgeted operating revenue. We were around 52.7% for 2023 and the 5-year average.

# **EXPENDITURES**

### ADMINISTRATIVE OFFICE

Overall, year-to-date Administrative Office expenditures are lower than 2023 by \$3.8 million or 41%. Most of this decrease is related to the 2023 expenditure of \$4 million which was related to the naming rights of Ralph Wilson Park.

### MAJOR MAINTENANCE AND CAPITAL

Approximately 104% percent of planned capital equipment and land