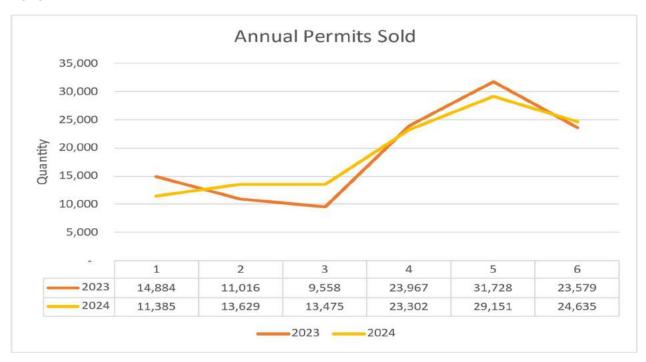

7 or 11.6%. Stony Creek, Kensington, and Lower Huron/Willow/Oakwoods generated the most revenue for June 2024. June operating revenue for Stony Creek, Kensington, and Lower Huron/Willow/Oakwoods was \$954,688, \$923,561, and \$644,348.

In the chart below, the variance between 2024 and 2023 figures range between an increase of \$128,365 and a decrease of \$647. The variance between 2024 and the 5-year average ranges between an increase of \$204,636 and a decrease of \$486. The changes are reflected in the chart below:



The following charts graphically represent the trends and shifts in annual and daily permit sales. Year-to-date annual permit sales for 2024 increased by 845 permits or 0.7% from 2023. Annual permit sales for June 2024 increased by 1,056 permits or 4.5% compared to 2023.



Daily permit sales in June increased by 12,863 permits or 20% compared to 2023.



Considering year-to-date revenue, the parks show an increase in revenue compared to the prior year. Year to date revenue is still higher than the 5-year average. The pie charts below reflect the revenue earned at the end of June compared to the budgeted revenue not yet earned.



At the end of June 2024, we have generated 52.9% of budgeted operating revenue. We were around 52.7% for 2023 and the 5-year average.

# **EXPENDITURES**

### ADMINISTRATIVE OFFICE

Overall, year-to-date Administrative Office expenditures are lower than 2023 by \$3.8 million or 41%. Most of this decrease is related to the 2023 expenditure of \$4 million which was related to the naming rights of Ralph Wilson Park.

### MAJOR MAINTE