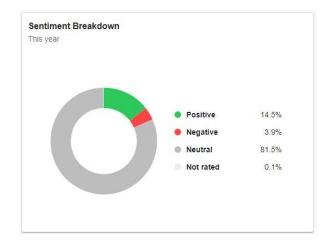

ommended by Interim Chief of Marketing and Communications, Hilary Simmet, and staff.



# HURON-CLINTON METROPARKS MARKETING REPORT

June 2024

Administrative Office 13000 High Ridge Drive Brighton, MI 48814



METROPARKS.COM

# **JUNE 2024**

### 6-MONTH UPDATE ON MARKETING PLAN GOALS

# 1. Continue increasing awareness and understanding of the Metroparks brand and identity.

All other efforts highlighted below work towards increasing brand awareness. Additionally, continued work with Moment Strategies aims at executive positioning and strategic partnership building that will further elevate that awareness. Earned media continues to contribute to that effort with 3.31k mentions, which is higher than the first 6 months of 2023 and most of the mentions are positive sentiment mentions.









**Supports Strategic Plan Goal:** Listen & Connect – We will listen to the polling and survey data and work to create opportunities to communicate the Metroparks brand and drive greater understanding.

2. Maintain the attendance increase that has been realized in the pandemic by achieving a vehicle count that is at least 10% higher than the 3-year average as measured by overall vehicle counts. This will result in a total of 3,628,782 vehicles through the gates in 2024.

As of the end of May, the Metroparks vehicle count was 1,206,389. This is higher than 2023, and the 3-year average. Can reference the end of June numbers in the board packet stats by the time of the board meeting.

**Supports Strategic Plan Goal:** Maintain & Invest – Maintaining attendance growth helps support revenue