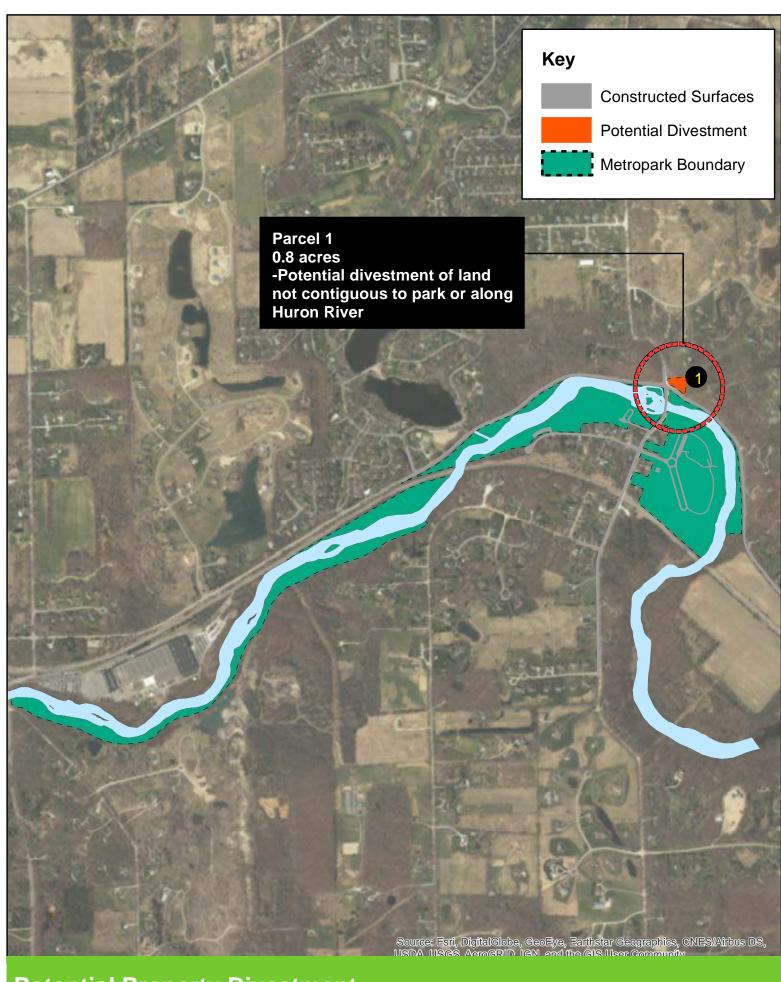

ng |
|-----------|---------------|-------------|---------|
| Lake Erie | 1             | Infill      | Low     |

## **Other Considerations**

| Park      | Map Parcel ID | Description                        |
|-----------|---------------|------------------------------------|
| Lake Erie | 1             | Trail connectivity                 |
| Lake Erie | 2             | Space for recreation opportunities |
| Lake Erie | 3             | Economic development               |
| Lake Erie | 4             | Natural resource protection        |
| Lake Erie | 5             | Economic development               |



Leased Properties City of Utica and Sterling Heights, Clinton Township



Lake St. Clair Metropark



**Potential Property Divestment Wolcott Mill Metropark** 



Kensington Metropark



Potential Property Divestment Delhi Metropark



Potential Property Divestment Oakwoods Metropark



# LAND DIVESTMENT/ ACQUISITION STRATEGIC PLAN

**JULY 2024** 

Administrative Office 13000 High Ridge Drive Brighton, MI 48814



METROPARKS.COM

# **SYSTEM-WIDE ANALYSIS**

The 30 -mile service area was exported as a Geographic Information System (GIS) layer into ESRI Community Analyst software program. This data source includes Census 2010, American Community Survey (ACS), and ESRI consumer data. The ESRI program assists the Metroparks by supporting it data-driven strategy by integrating location analytics with real estate decisions. Specifically, hundreds of GIS data layers can be combined to assess the real estate landscape to ensure the most current market intelligence. The subject p