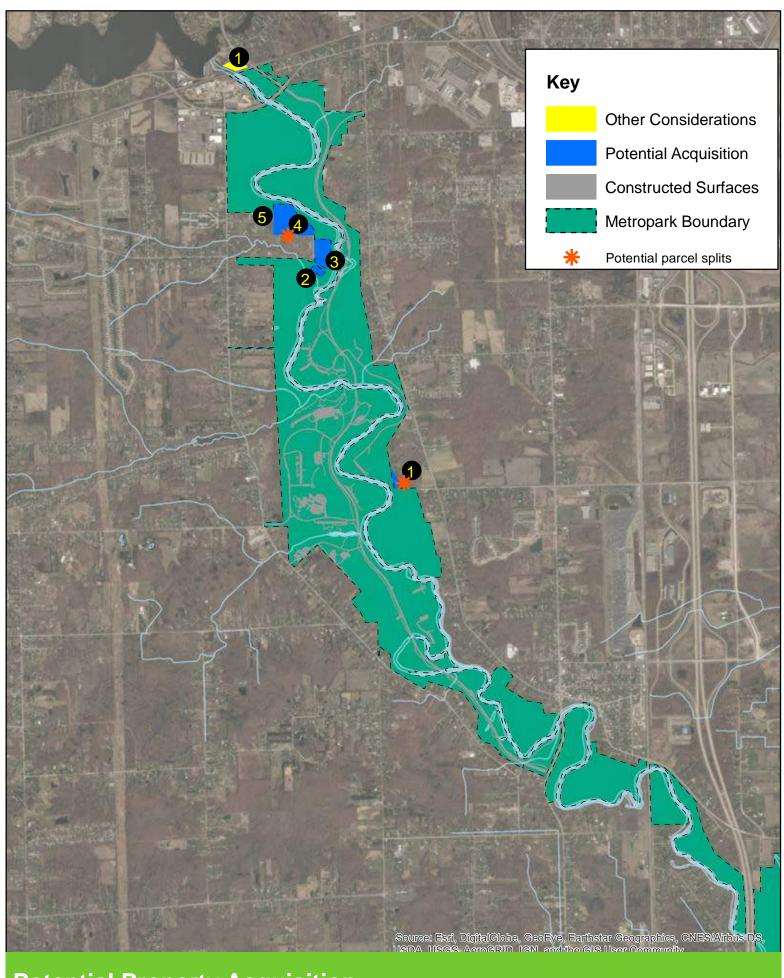

#### D. Planning & Development

- 1. Approval Lake St. Clair Metropark, Daysail Trail Development pg. #195
- 2. Approval Land Acquisition and Divestment Plan pg. #205
- **3.** Approval Administration Active Transportation Infrastructure Investment Program Grant **pg. #264**