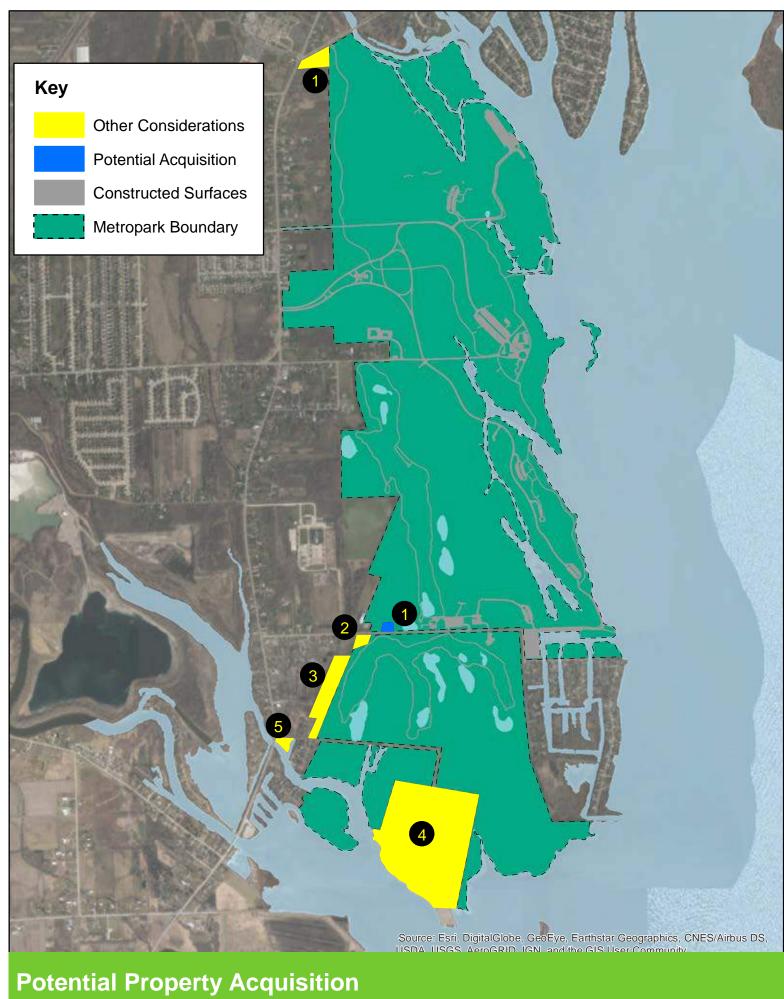

#### D. Planning & Development

- 1. Approval Lake St. Clair Metropark, Daysail Trail Development pg. #195
- 2. Approval Land Acquisition and Divestment Plan pg. #205
- **3.** Approval Administration Active Transportation Infrastructure Investment Program Grant **pg. #264**