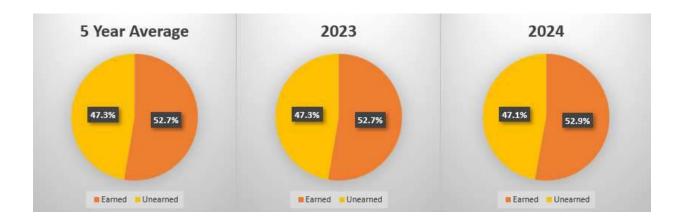

The variance between 2024 and the 5-year average ranges between an increase of \$204,636 and a decrease of \$486. The changes are reflected in the chart below:



The following charts graphically represent the trends and shifts in annual and daily permit sales. Year-to-date annual permit sales for 2024 increased by 845 permits or 0.7% from 2023. Annual permit sales for June 2024 increased by 1,056 permits or 4.5% compared to 2023.



Daily permit sales in June increased by 12,863 permits or 20% compared to 2023.



Considering year-to-date revenue, the parks show an increase in revenue compared to the prior year. Year to date revenue is still higher than the 5-year average. The pie charts below reflect the revenue earned at the end of June compared to the budgeted revenue not yet earned.



At the end of June 2024, we have generated 52.9% of budgeted operating revenue. We were around 52.7% for 2023 and the 5-year average.

# **EXPENDITURES**

### ADMINISTRATIVE OFFICE

Overall, year-to-date Administrative Office expenditures are lower than 2023 by \$3.8 million or 41%. Most of this decrease is related to the 2023 expenditure of \$4 million which was related to the naming rights of Ralph Wilson Park.

### MAJOR MAINTENANCE AND CAPITAL

Approximately 104% percent of planned capital equipment and land acquisition purchases have been either paid for or encumbered. Payments during the month of June totaled \$55,247 or 1.7% of the budget.

As of the end of June, 25% of major maintenance projects have been either received or contracted for. June payments for major maintenance tota