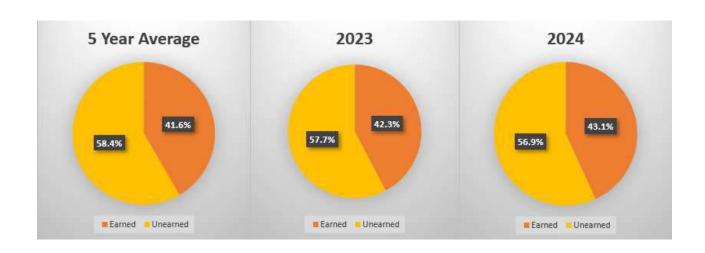

month of June totaled \$55,247 or 1.7% of the budget.

As of the end of June, 25% of major maintenance projects have been either received or contracted for. June payments for major maintenance totaled \$28,205 or 0.7% of the annual major maintenance budget.

### PARK OPERATIONS

Overall, year-to-date park operation expenditures of \$18 million are \$1.1 million or 6% higher than the 2023 year-to-date level. Increases in wages and benefits make up \$940,598, or 87% of the total increase.

Looking at individual parks for the month of June, the variance in operating expenditures between 2024 and 2023 range between an increase of \$85,149 and a decrease of \$20,651.



At the end of June, we have used 43.1% of the annual budget, the amount was 42.3% for 2023 and 41.6% for the 5-year average.





To: Board of Commissioners

From: Hilary Simmet, Interim Chief of Marketing and Communications

Subject: May Marketing Report

Date: 7/2/2024

### Action Requested: Motion to Receive and File

That the Board of Commissioners receive and file June 2024 Marketing Report as recommended by Interim Chief of Marketing and Communications, Hilary Simmet, and staff.



# HURON-CLINTON METROPARKS MARKETING REPORT

June 2024

Administrative Office 13000 High Ridge Drive Brighton, MI 48814



METROPARKS.COM

# **JUNE 2024**

### 6-MONTH UPDATE ON MARKETING PLAN GOALS

# 1. Continue increasing awareness and understanding of the Metroparks brand and identity.

All other efforts highlighted below work towards increasing brand awareness. Additionally, continued work with Moment Strategies aims at exec