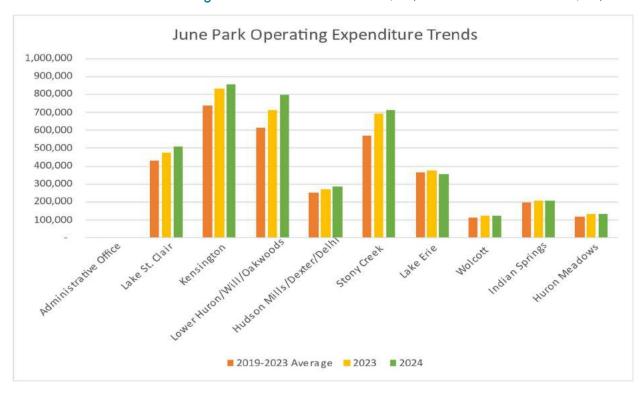

ercent of planned capital equipment and land acquisition purchases have been either paid for or encumbered. Payments during the month of June totaled \$55,247 or 1.7% of the budget.

As of the end of June, 25% of major maintenance projects have been either received or contracted for. June payments for major maintenance totaled \$28,205 or 0.7% of the annual major maintenance budget.

### PARK OPERATIONS

Overall, year-to-date park operation expenditures of \$18 million are \$1.1 million or 6% higher than the 2023 year-to-date level. Increases in wages and benefits make up \$940,598, or 87% of the total increase.

Looking at individual parks for the month of June, the variance in operating expenditures between 2024 and 2023 range between an increase of \$85,149 and a decrease of \$20,651.



At the end of June, we have used 43.1% of the annual budget, the amount was 42.3% for 2023 and 41.6% for the 5-year average.





To: Board of Commissioners

From: Hilary Simmet, Interim Chief of Marketing and Communications

Subject: May Marketing Report

Date: 7/2/2024

### Action Requested: Motion to Receive and File

That the Board of Commissioners receive and file June 2024 Marketing Report as recommended by Interim Chief of Marketing and Communications, Hilary Simmet, and staff.



# HURON-CLINTON METROPARKS MARKETING REPORT

June 2024

Administrative Office 13000 High Ridge Drive Brighton, MI 48814



METROPARKS.COM

# **JUNE 2024**

### 6-MONTH UPDATE ON MARKETING PLAN GOALS

# 1. Continue increasing awareness and understanding of the Metroparks brand and identity.

All other eff