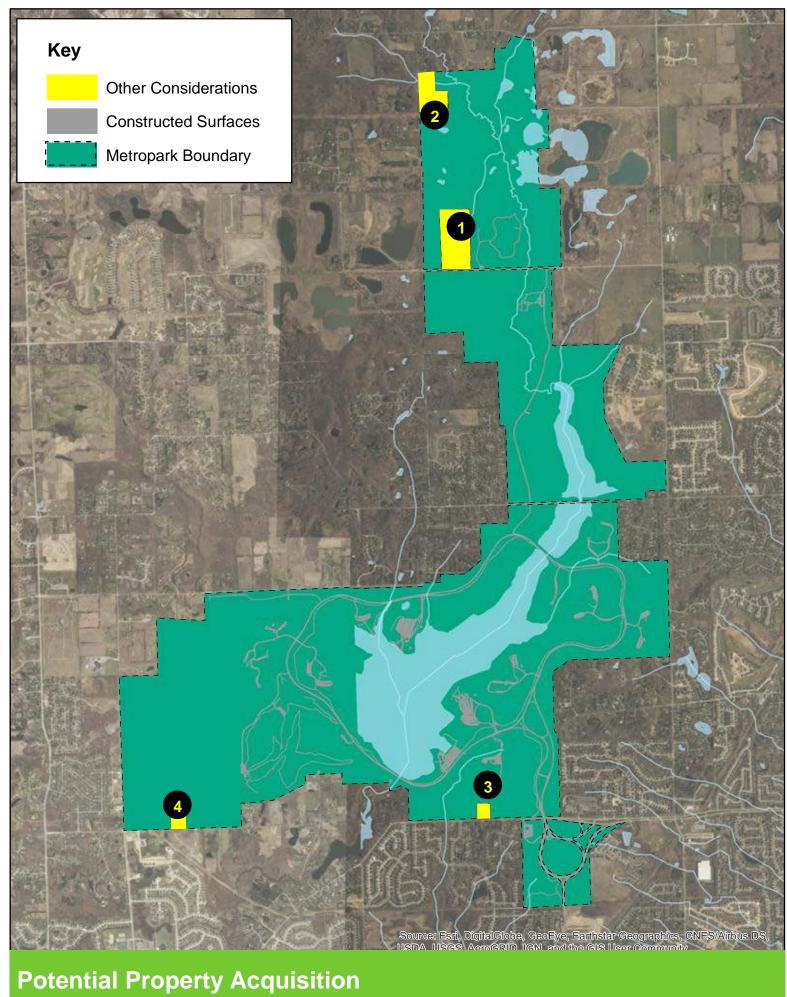

#### D. Planning & Development

- 1. Approval Lake St. Clair Metropark, Daysail Trail Development pg. #195
- 2. Approval Land Acquisition and Divestment Plan pg. #205
- **3.** Approval Administration Active Transportation Infrastructure Investment Program Grant **pg. #264**