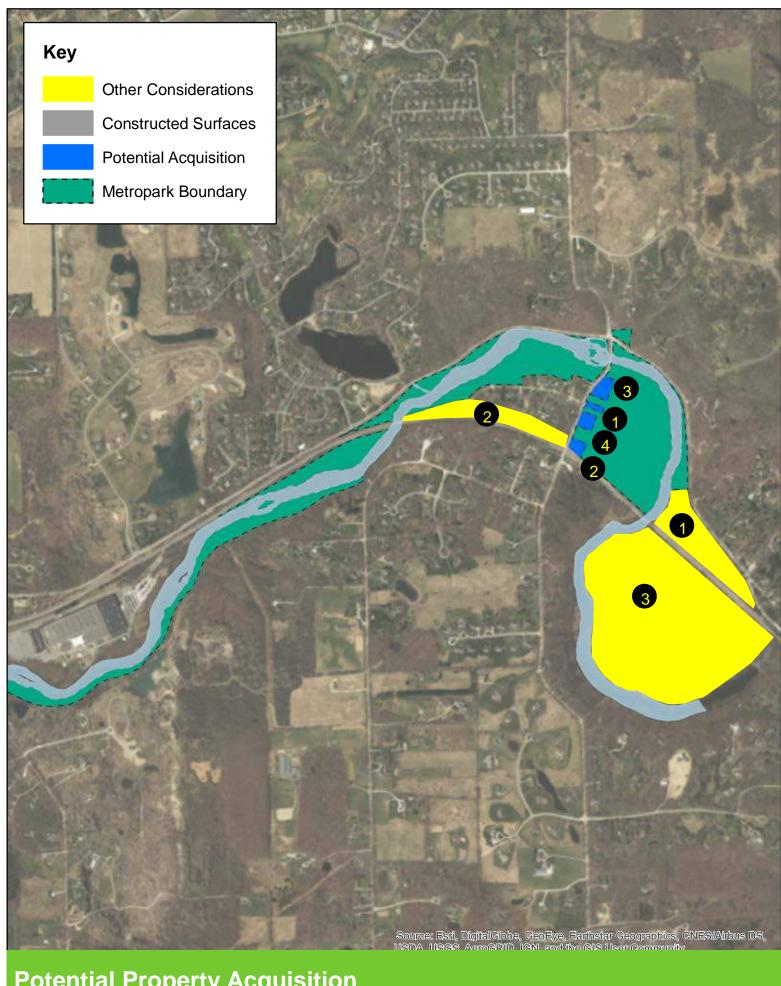

#### D. Planning & Development

- 1. Approval Lake St. Clair Metropark, Daysail Trail Development pg. #195
- 2. Approval Land Acquisition and Divestment Plan pg. #205
- **3.** Approval Administration Active Transportation Infrastructure Investment Program Grant **pg. #264**