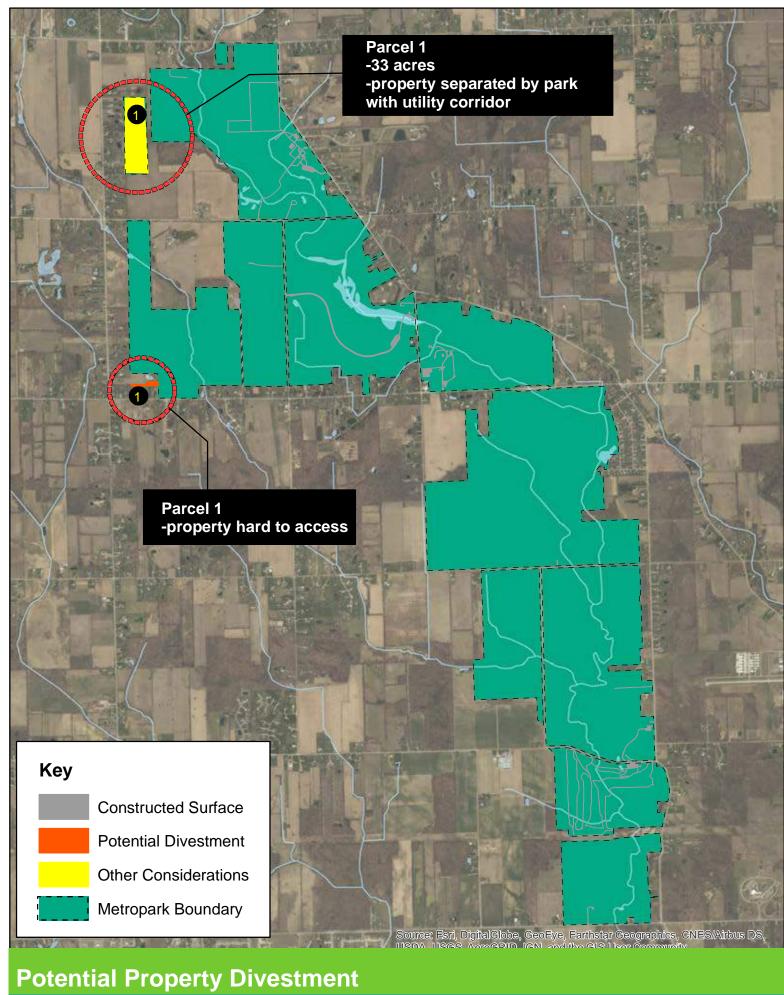

y Acquistion Rankings: LAKE ERIE**

| Park      | Map Parcel ID | Description | Ranking |
|-----------|---------------|-------------|---------|
| Lake Erie | 1             | Infill      | Low     |

## **Other Considerations**

| Park      | Map Parcel ID | Description                        |
|-----------|---------------|------------------------------------|
| Lake Erie | 1             | Trail connectivity                 |
| Lake Erie | 2             | Space for recreation opportunities |
| Lake Erie | 3             | Economic development               |
| Lake Erie | 4             | Natural resource protection        |
| Lake Erie | 5             | Economic development               |



Leased Properties City of Utica and Sterling Heights, Clinton Township



Lake St. Clair Metropark



**Potential Property Divestment Wolcott Mill Metropark** 



Kensington Metropark



Potential Property Divestment Delhi Metropark



Potential Property Divestment Oakwoods Metropark



# LAND DIVESTMENT/ ACQUISITION STRATEGIC PLAN

**JULY 2024** 

Administrative Office 13000 High Ridge Drive Brighton, MI 48814



METROPARKS.COM

# **SYSTEM-WIDE ANALYSIS**

The 30 -mile service area was exported as a Geographic Information System (GIS) layer into ESRI Community Analyst software program. This data source includes Census 2010, American Community Survey (ACS), and ESRI consumer data. The ESRI program assists the Metroparks by supporting it data-driven strategy by integrating location analytics with real estate decisions. Specifically, hundreds of GIS data layers can be combined to assess th