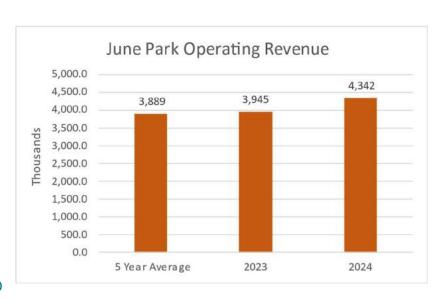

otal tax revenue recognized by the Metroparks increased from 2023 by \$2.6 million. The amount of revenue collected as of June month end has increased compared to 2023 June month end. In 2023 we had collected 95% of taxes owed. In 2024 that amount is higher at 97%.





Interest revenue remains high due to elevated interest rates. Year-to-date, interest revenue is \$489,521, which is 98% of our budgeted amount of \$500,000.



# **PARK OPERATING REVENUE**

## BY ACTIVITY

The parks generated \$4.3 million in revenue during June 2024 compared to \$3.9 million in 2023. The 5-year average for operating revenue is \$3.9 million.

June park operating revenue increased by \$396,228 or 10% compared to 2023. June park operating revenue increased \$452,157 or 11.6% compared to the 5-year average.





Breaking down park operating revenue by the activity, the most significant source of revenue is golf. The \$1.8 million generated was higher than 2023 by \$148,831 or 9% and higher than the 5-year average by \$418,214 or 31%.

Tolling and aquatics were the second and third largest sources of operating revenue for the month. Tolling was higher than 2023 by \$135,111 or 9% and lower than the 5-year average by \$109,771 or 6%. Aquatics were \$102,476, or 38%, higher than 2023 and \$136,399 or 59% higher than the 5-year average.



### BY LOCATION

The parks generated \$4.3 million in operating revenue during June 2024 compared to \$3.9 million in 2023 and \$3.9 million for the 5-year average. This is the highest operating revenue generated in the month of June in the past five years. Warm