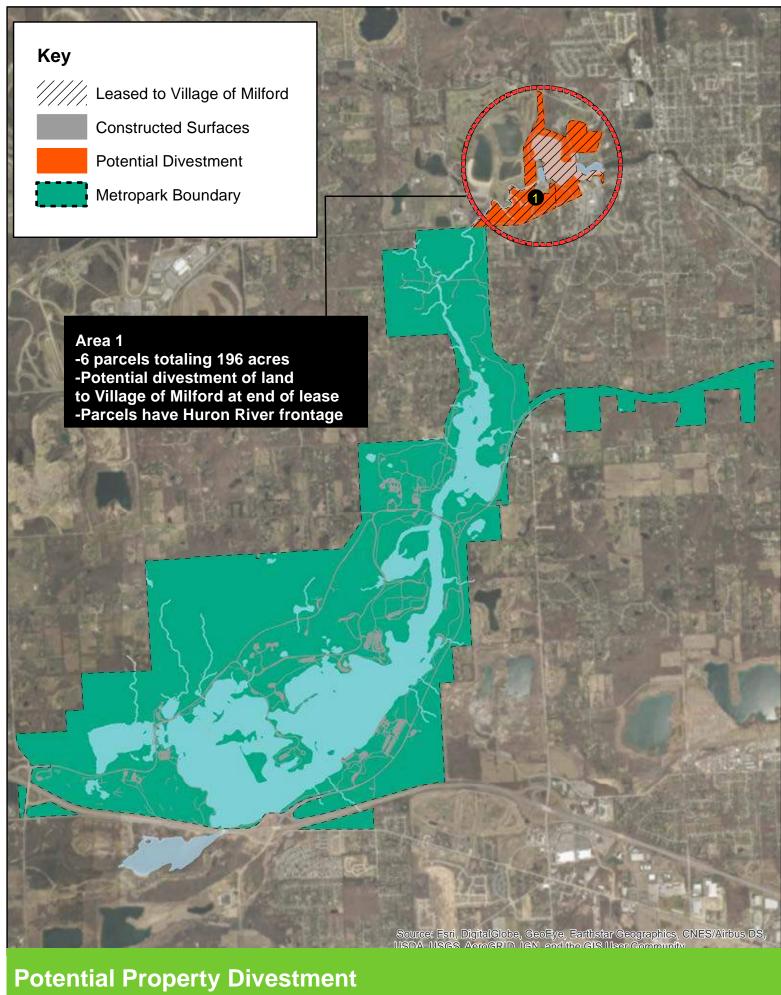

ID | Description | Ranking |
|-----------|---------------|-------------|---------|
| Lake Erie | 1             | Infill      | Low     |

## **Other Considerations**

| Park      | Map Parcel ID | Description                        |
|-----------|---------------|------------------------------------|
| Lake Erie | 1             | Trail connectivity                 |
| Lake Erie | 2             | Space for recreation opportunities |
| Lake Erie | 3             | Economic development               |
| Lake Erie | 4             | Natural resource protection        |
| Lake Erie | 5             | Economic development               |



Leased Properties City of Utica and Sterling Heights, Clinton Township



Lake St. Clair Metropark



**Potential Property Divestment Wolcott Mill Metropark** 



Kensington Metropark



Potential Property Divestment Delhi Metropark



Potential Property Divestment Oakwoods Metropark



# LAND DIVESTMENT/ ACQUISITION STRATEGIC PLAN

**JULY 2024** 

Administrative Office 13000 High Ridge Drive Brighton, MI 48814



METROPARKS.COM

# **SYSTEM-WIDE ANALYSIS**

The 30 -mile service area was exported as a Geographic Information System (GIS) layer into ESRI Community Analyst software program. This data source includes Census 2010, American Community Survey (ACS), and ESRI consumer data. The ESRI program assists the Metroparks by supporting it data-driven strategy by integrating location analytics with real estate decisions. Specifically, hundreds of GIS data layers can be combined to assess the real estate landscape to ensure the most current market int