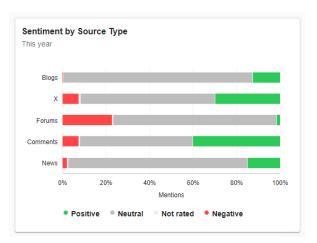

mended by Interim Chief of Marketing and Communications, Hilary Simmet, and staff.



# HURON-CLINTON METROPARKS MARKETING REPORT

June 2024

Administrative Office 13000 High Ridge Drive Brighton, MI 48814



METROPARKS.COM

# **JUNE 2024**

### 6-MONTH UPDATE ON MARKETING PLAN GOALS

# 1. Continue increasing awareness and understanding of the Metroparks brand and identity.

All other efforts highlighted below work towards increasing brand awareness. Additionally, continued work with Moment Strategies aims at executive positioning and strategic partnership building that will further elevate that awareness. Earned media continues to contribute to that effort with 3.31k mentions, which is higher than the first 6 months of 2023 and most of the mentions are positive sentiment mentions.









**Supports Strategic Plan Goal:** Listen & Connect – We will listen to the polling and survey data and work to create opportunities to communicate the Metroparks brand and drive greater understanding.

2. Maintain the attendance increase that has been realized in the pandemic by achieving a vehicle count that is at least 10% higher than the 3-year average as measured by overall vehicle counts. This will result in a total of 3,628,782 vehicles through the gates in 2024.

As of the end of May, the Metroparks vehicle count was 1,206,389. This is higher than 2023, and the 3-year average. Can reference the end of June numbers in the board packet stats by the time of the board meeting.

**Supports Strategic Plan Goal:** Maintain & Invest – Maintaining attendance growth helps support revenue ge