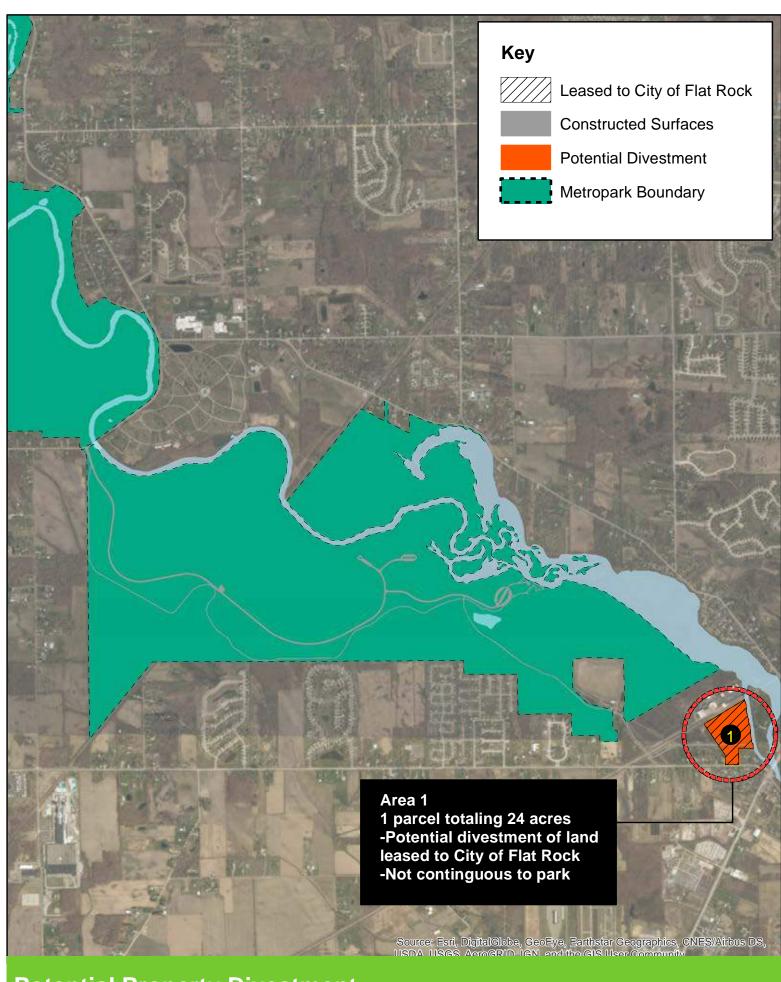

--------|
| Lake Erie | 1             | Infill      | Low     |

## **Other Considerations**

| Park      | Map Parcel ID | Description                        |
|-----------|---------------|------------------------------------|
| Lake Erie | 1             | Trail connectivity                 |
| Lake Erie | 2             | Space for recreation opportunities |
| Lake Erie | 3             | Economic development               |
| Lake Erie | 4             | Natural resource protection        |
| Lake Erie | 5             | Economic development               |



Leased Properties City of Utica and Sterling Heights, Clinton Township



Lake St. Clair Metropark



**Potential Property Divestment Wolcott Mill Metropark** 



Kensington Metropark



Potential Property Divestment Delhi Metropark



Potential Property Divestment Oakwoods Metropark



# LAND DIVESTMENT/ ACQUISITION STRATEGIC PLAN

**JULY 2024** 

Administrative Office 13000 High Ridge Drive Brighton, MI 48814



METROPARKS.COM

# **SYSTEM-WIDE ANALYSIS**

The 30 -mile service area was exported as a Geographic Information System (GIS) layer into ESRI Community Analyst software program. This data source includes Census 2010, American Community Survey (ACS), and ESRI consumer data. The ESRI program assists the Metroparks by supporting it data-driven strategy by integrating location analytics with real estate decisions. Specifically, hundreds of GIS data layers can be combined to assess the real estate landscape to ensure the most current market intelligence. The subject parcels will be evaluated for market potential bas