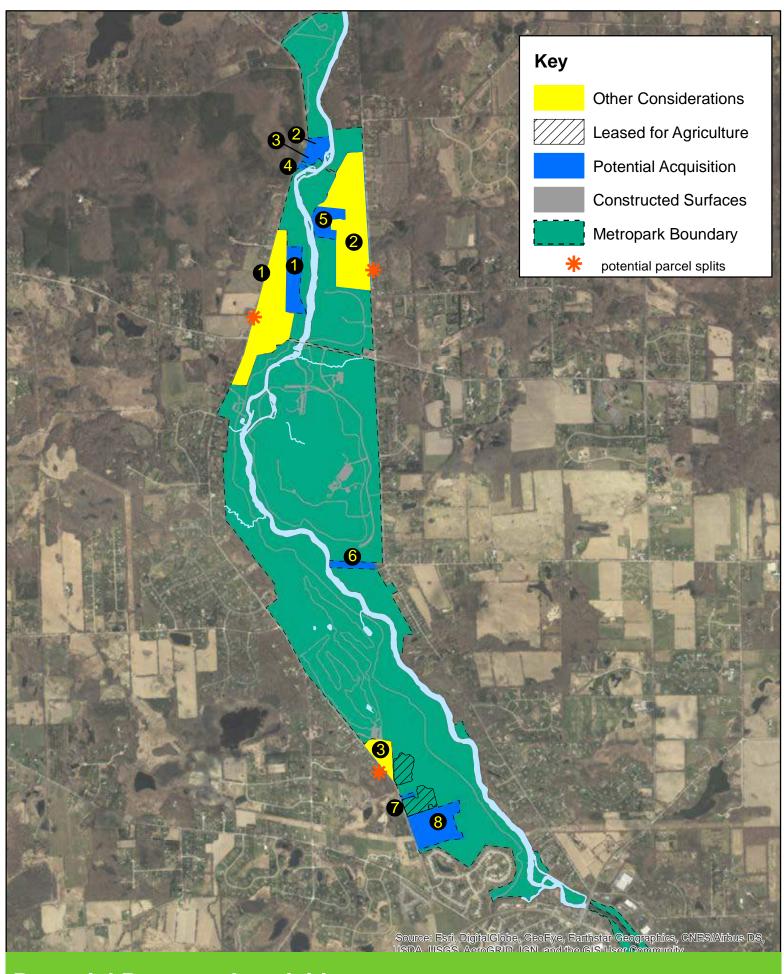

#### D. Planning & Development

- 1. Approval Lake St. Clair Metropark, Daysail Trail Development pg. #195
- 2. Approval Land Acquisition and Divestment Plan pg. #205
- **3.** Approval Administration Active Transportation Infrastructure Investment Program Grant **pg. #264**