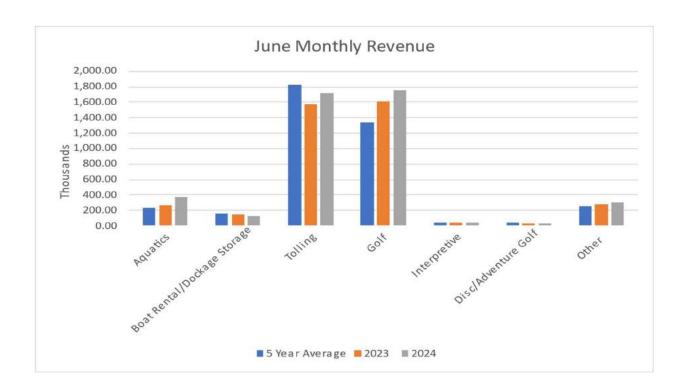

24 compared to \$3.9 million in 2023. The 5-year average for operating revenue is \$3.9 million.

June park operating revenue increased by \$396,228 or 10% compared to 2023. June park operating revenue increased \$452,157 or 11.6% compared to the 5-year average.





Breaking down park operating revenue by the activity, the most significant source of revenue is golf. The \$1.8 million generated was higher than 2023 by \$148,831 or 9% and higher than the 5-year average by \$418,214 or 31%.

Tolling and aquatics were the second and third largest sources of operating revenue for the month. Tolling was higher than 2023 by \$135,111 or 9% and lower than the 5-year average by \$109,771 or 6%. Aquatics were \$102,476, or 38%, higher than 2023 and \$136,399 or 59% higher than the 5-year average.



### BY LOCATION

The parks generated \$4.3 million in operating revenue during June 2024 compared to \$3.9 million in 2023 and \$3.9 million for the 5-year average. This is the highest operating revenue generated in the month of June in the past five years. Warmer weather likely contributed to the increase in revenue for June. On average, June temperatures were 3.5 degrees warmer compared to last year, with an additional 5 days reaching at least 90 degrees.

June 2024 operating revenue in total increased compared to June 2023 by \$396,228 or 10% and increased compared to the 5-year average by \$452,157 or 11.6%. Stony Creek, Kensington, and Lower Huron/Willow/Oakwoods generated the most revenue for June 2024. June operating revenue for Stony Creek, Kensington, and Lower Huron/Willow/Oakw