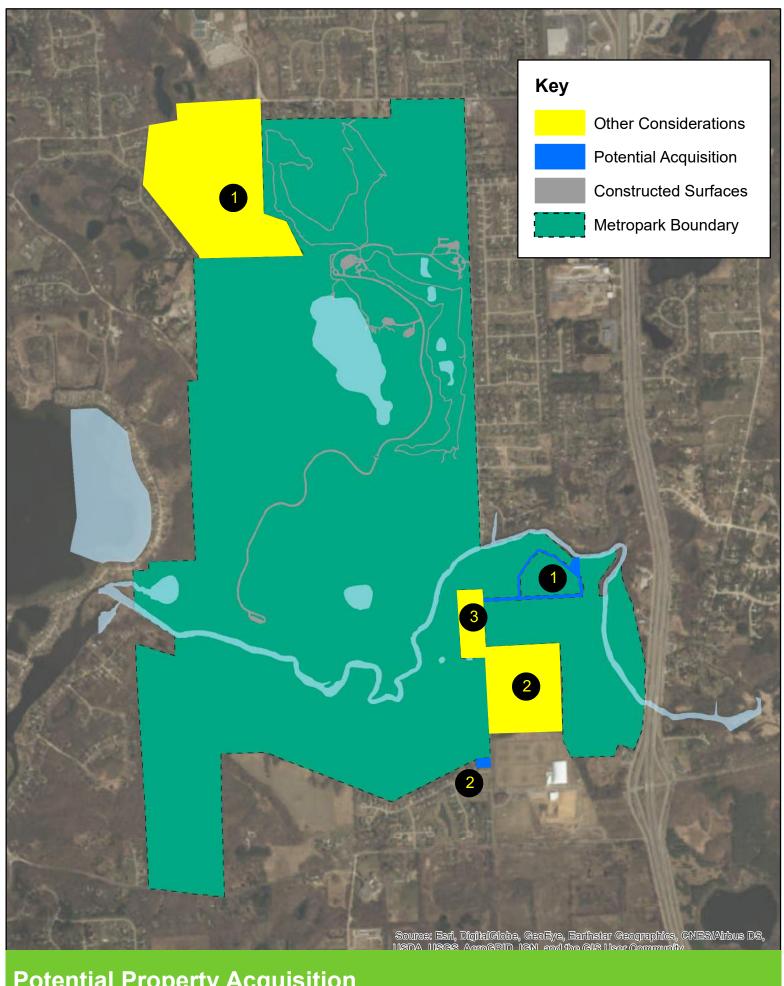

#### D. Planning & Development

- 1. Approval Lake St. Clair Metropark, Daysail Trail Development pg. #195
- 2. Approval Land Acquisition and Divestment Plan pg. #205
- **3.** Approval Administration Active Transportation Infrastructure Investment Program Grant **pg. #264**