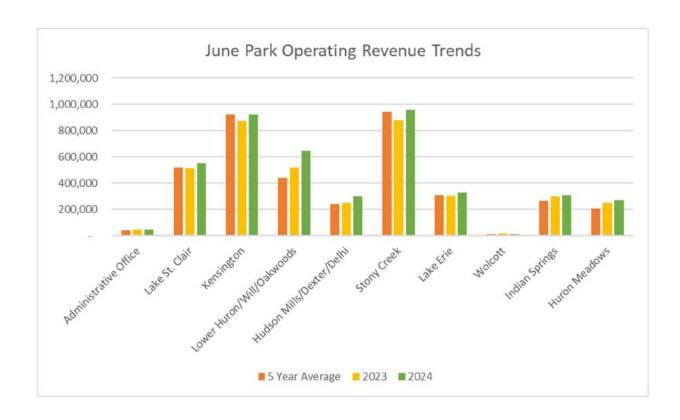

verage, June temperatures were 3.5 degrees warmer compared to last year, with an additional 5 days reaching at least 90 degrees.

June 2024 operating revenue in total increased compared to June 2023 by \$396,228 or 10% and increased compared to the 5-year average by \$452,157 or 11.6%. Stony Creek, Kensington, and Lower Huron/Willow/Oakwoods generated the most revenue for June 2024. June operating revenue for Stony Creek, Kensington, and Lower Huron/Willow/Oakwoods was \$954,688, \$923,561, and \$644,348.

In the chart below, the variance between 2024 and 2023 figures range between an increase of \$128,365 and a decrease of \$647. The variance between 2024 and the 5-year average ranges between an increase of \$204,636 and a decrease of \$486. The changes are reflected in the chart below:



The following charts graphically represent the trends and shifts in annual and daily permit sales. Year-to-date annual permit sales for 2024 increased by 845 permits or 0.7% from 2023. Annual permit sales for June 2024 increased by 1,056 permits or 4.5% compared to 2023.



Daily permit sales in June increased by 12,863 permits or 20% compared to 2023.



Considering year-to-date revenue, the parks show an increase in revenue compared to the prior year. Year to date revenue is still higher than the 5-year average. The pie charts below reflect the revenue earned at the end of June compared to the budgeted revenue not yet earned.



At the end of June 2024, we have generated 52.9% of budgeted operating revenue. We were around 52.7% for 2023 and the 5-year average.

# **EXPENDITURES**

###