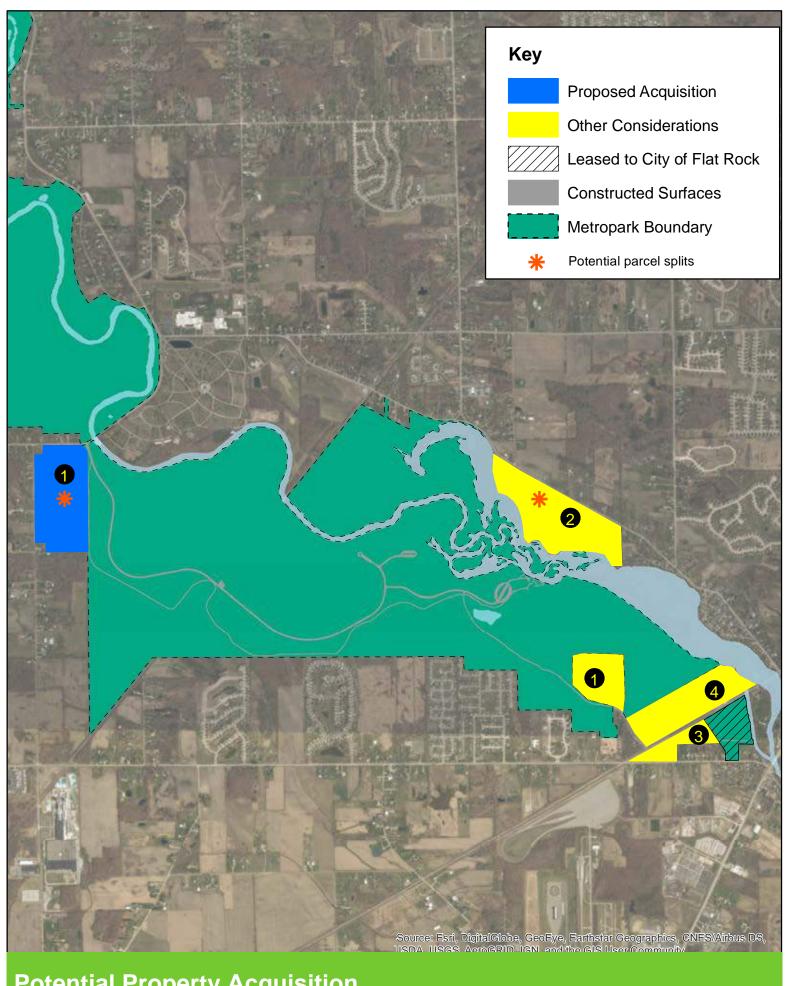

#### D. Planning & Development

- 1. Approval Lake St. Clair Metropark, Daysail Trail Development pg. #195
- 2. Approval Land Acquisition and Divestment Plan pg. #205
- **3.** Approval Administration Active Transportation Infrastructure Investment Program Grant **pg. #264**