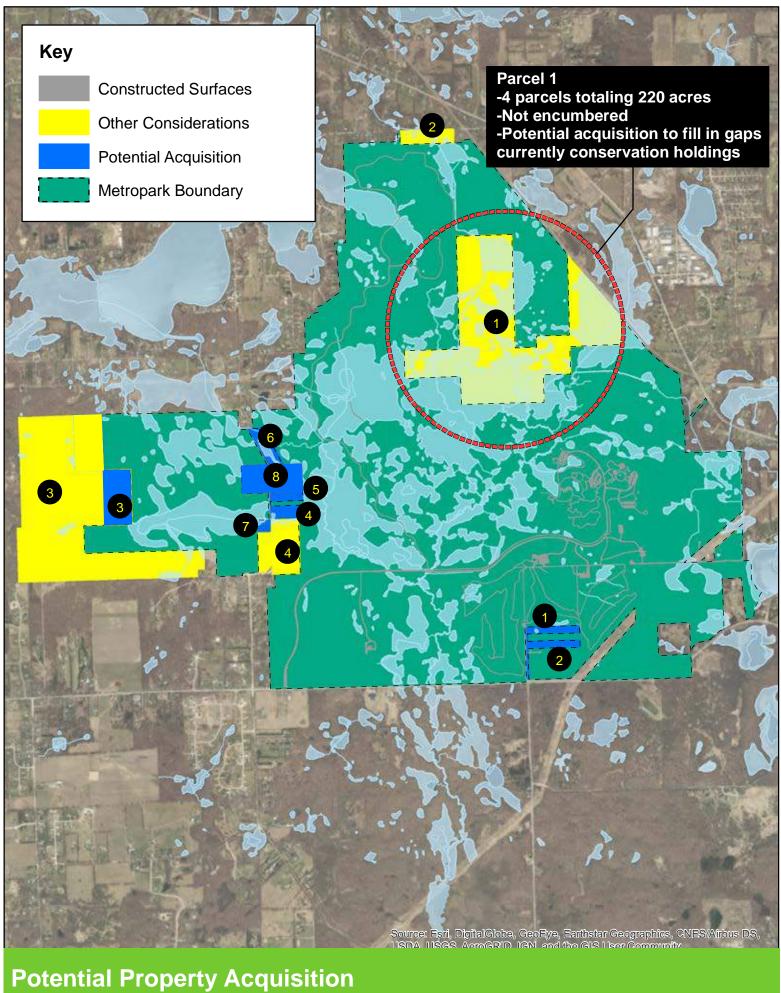

#### D. Planning & Development

- 1. Approval Lake St. Clair Metropark, Daysail Trail Development pg. #195
- 2. Approval Land Acquisition and Divestment Plan pg. #205
- **3.** Approval Administration Active Transportation Infrastructure Investment Program Grant **pg. #264**