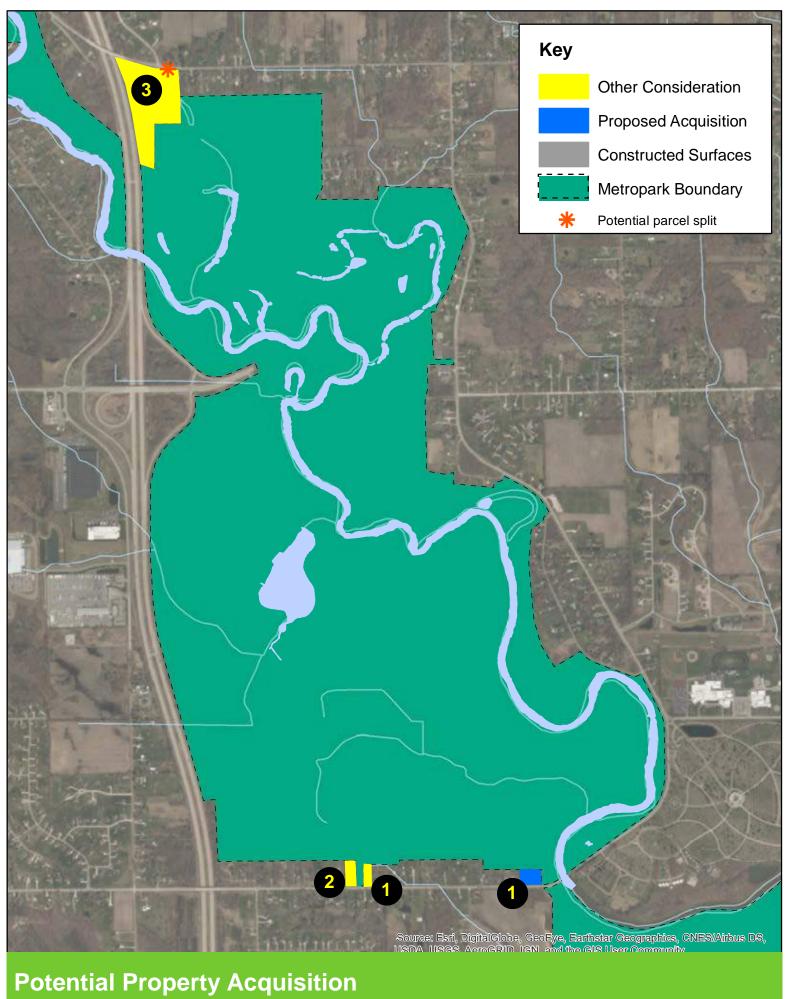

#### D. Planning & Development

- 1. Approval Lake St. Clair Metropark, Daysail Trail Development pg. #195
- 2. Approval Land Acquisition and Divestment Plan pg. #205
- **3.** Approval Administration Active Transportation Infrastructure Investment Program Grant **pg. #264**