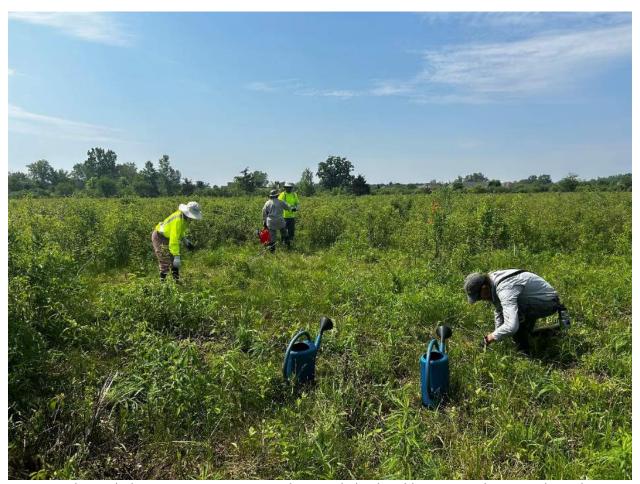

#### 3. Report - Natural Resources Update

<u>Discussion:</u> Chief of Natural Resources, Katie Carlise presented the Natural Resources Department Update.

Commissioner Quadrozzi asked how many Massasauga rattlesnakes were caught in the study. Chief of Natural Resources, Katie Carlise responded 4 were caught at Indian Springs and 10 at Kensington.