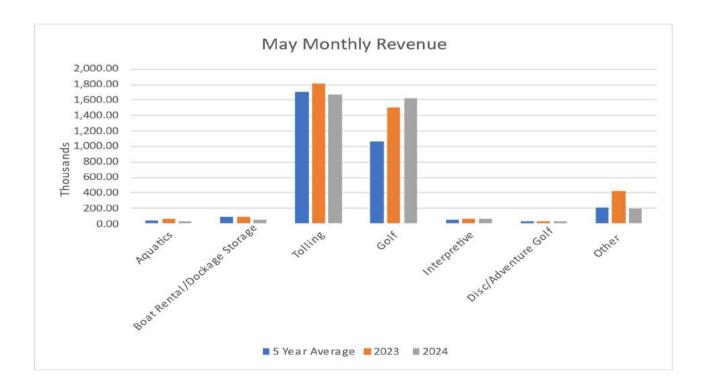

venue decreased by \$315,027 or 7.9% compared to 2023. May park operating revenue increased \$482,011 or 15.1% compared to the 5-year average.





Breaking down park operating revenue by the activity, the most significant source of revenue is tolling. The \$1.7 million generated was lower than 2023 by \$140,265 or 8% and lower than the 5-year average by \$40,514 or 2%.

Golf and other revenue were the second and third largest sources of operating revenue for the month. The other category consists of special events, camping, shelter reservations, facility rentals, and any additional leases/rentals. Golf was higher than 2023 and the 5-year average by \$118,685 or 8% and \$558,973 or 52%. Other revenue was \$217,300 or 51.9% lower than 2023 and \$11,888 or 6% lower than the 5-year average.



# BY LOCATION

The parks generated \$3.7 million in operating revenue during May 2024 compared to \$4.0 million in 2023 and \$3.2 million for the 5-year average.

May 2024 operating revenue in total decreased compared to May 2023 by \$315,027 or 7.9% and increased compared to the 5-year average by \$482,011 or 15.1%. Kensington, Stony Creek, and Lake St. Clair generated the most revenue for May 2024. May operating revenue for Kensington, Stony Creek, and Lake St. Clair was \$916,701, \$778,545, and \$407,519.

In the chart below, the variance between 2024 and 2023 figures range between an increase of \$17,428 and a decrease of \$206,597. The variance between 2024 and the 5-year average ranges between an increase of \$129,074 and a decrease of \$24,043. The changes are reflected in the ch