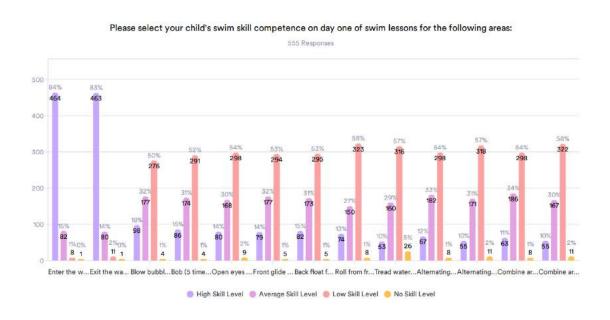

ne for every swimmer. The pre-lesson assessments were filled out by the parent or guardian of each participant, while the post-lesson assessments were completed by the swim instructor. Our skill analysis is grounded in the American Red Cross (ARC) Swim Skills at level 1, forming the foundation of our evaluation process.

The first dataset below includes 627 intake assessments across multiple partnered locations analyzed for swim skill progression, the second dataset has 555 post lesson assessments across multiple partnered locations.

This dataset does not include the half of the participants (approx. 85 participants) from the Center Line High School- Detroit Swim location due to the timing of the final swim lesson session being in early June.

### **Swim Lesson Intake Assessment**

# 





# **Key Analysis from Assessments**

- The data shows significant improvements in students' mastery of critical water safety and swimming skills. The ability to back float, a critical component of water safety, has increased by 43%. This skill is a vital component of water safety as it allows children to keep their heads above the water and float to safety.
- The percentage of students who can bob five times increased by 42%. This swim skill teaches them to breathe under unexpected or accidental submersion by exhaling underwater and inhaling after they emerge.
- Breath control, taught through the practice of blowing bubbles, saw an increase
  in mastery by 39%. This swim skill helps alleviate the fear of face submersion and is
  critical to water safety to properly learn to inhale throug