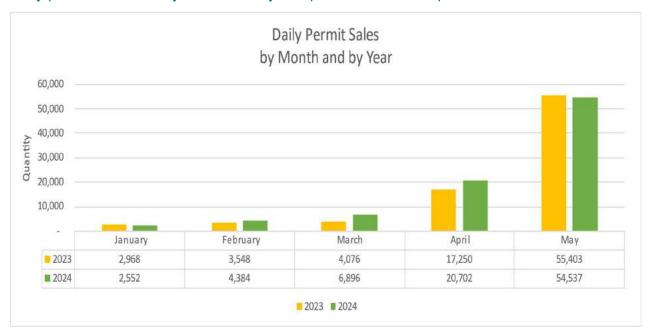

ir generated the most revenue for May 2024. May operating revenue for Kensington, Stony Creek, and Lake St. Clair was \$916,701, \$778,545, and \$407,519.

In the chart below, the variance between 2024 and 2023 figures range between an increase of \$17,428 and a decrease of \$206,597. The variance between 2024 and the 5-year average ranges between an increase of \$129,074 and a decrease of \$24,043. The changes are reflected in the chart below:



The following charts graphically represent the trends and shifts in annual and daily permit sales. Year-to-date annual permit sales for 2024 are down by 211 permits or 0.2% from 2023. Annual permit sales for May 2024 declined by 2,577 permits or 8.1% compared to 2023.



Daily permit sales in May decreased by 866 permits or 2% compared to 2023.



Considering year-to-date revenue, the parks show an increase in revenue compared to the prior year. Year to date revenue is still higher than the 5-year average. The pie charts below reflect the revenue earned at the end of May compared to the budgeted revenue not yet earned.



At the end of May 2024, we have generated 35.4% of budgeted operating revenue. We were around 35.9% and 34.6% for 2023 and the 5-year average.

# **EXPENDITURES**

## ADMINISTRATIVE OFFICE

Overall, year-to-date Administrative Office expenditures are lower than 2023 by \$3.8 million or 46%. Most of this decrease is related to the 2023 expenditure related to the naming rights of Ralph Wilson Park.

## MAJOR MAINTENANCE AND CAPITAL

Approximately 102% percent of planned capital equipment and land acquisition purcha