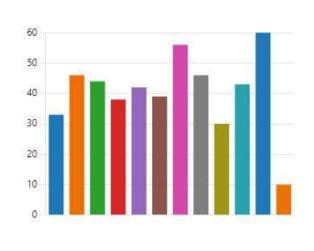

he number of employees expressing at least some interest.

# **Engagement-**

The following questions were focused on assessing employee Engagement in Climate Action:

- 5. Which training topic(s) would help you better understand climate action in your job? Select all that apply (check the box(es) list based on Education and Engagement training responses)
- 6. What climate topics are most interesting to you? Select all that apply (check the box(es) list based on Education and Engagement training responses)

The top training topics reported to help employees *understand climate action in their jobs* were "Best Practices for communicating with the public regarding climate change", "waste and recycling", "reducing emissions", and "plant selection". Results are seen on the bar chart below.





The most popular training topics reported to be *most interesting* to employees were "waste and recycling", "plant selection", "mitigating climate change on a small scale", "best practices for communicating with public regarding climate action", and "reducing emissions". Results are seen on the bar chart below.





Takeaway: The CAP subcommittees should use the relationship between answers in questions 5 and 6 to choose lunch and learn topics.

Areas of overlap between job-applicability and employee interest include: Waste and Recycling, Plant Selection, Climate Change Predictions. Other popular training topics such as "mitigating climate change on a small scale" can be addressed in various lunch and learn training topics.

# **Behaviors (Practices) -**

The following questions were foc