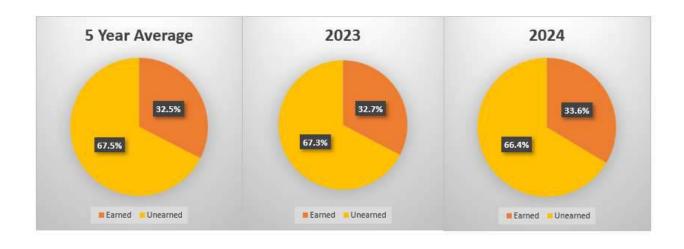

al equipment and land acquisition purchases have been either paid for or encumbered. Payments during the month of May totaled \$12,975 or 0.4% of the budget.

As of the end of May, 25% of major maintenance projects have been either received or contracted for. May payments for major maintenance totaled \$128,349 or 3.0% of the annual major maintenance budget.

## PARK OPERATIONS

Overall, year-to-date park operation expenditures are \$920,074 or 7.0% higher than the 2023 year-to-date level.

Looking at individual parks for the month of May, the variance in operating expenditures between 2024 and 2023 range between an increase of \$76,212 and a decrease of \$5,688.



At the end of May, we have used 33.6% of the annual budget, the amount was 32.7% for 2023 and 32.5% for the 5-year average.





### **HURON-CLINTON METROPOLITAN AUTHORITY**

To: Board of Commissioners

From: Shedreka Miller, Chief of Finance Subject: Approval – 2024/25 Tax Levy Report

Date: June 13, 2024

### Action Requested: Motion to Approve

That the Board of Commissioners approve (1) the 2024 Tax Rate Request forms at .2062 mills; and (2) the inclusion of "net" tax revenues of \$41,876,642 in the 2025 Budget as recommended by Shedreka Miller and staff.

**Summary:** Final 2024 Taxable Value figures used for the calculation of the Metroparks 2025 tax revenues have been received from the county treasurer's offices. At this time, it is necessary for the Board of Commissioners to certify the requested tax levy rate of .2062 mills for each county.

**Background:** The calculation of the Metroparks tax levy mil