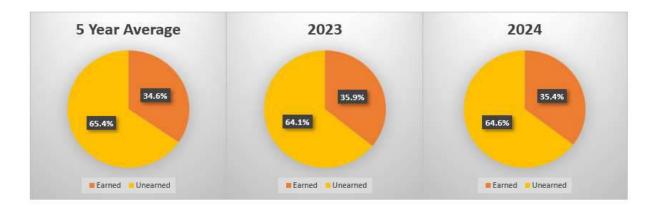

,597. The variance between 2024 and the 5-year average ranges between an increase of \$129,074 and a decrease of \$24,043. The changes are reflected in the chart below:



The following charts graphically represent the trends and shifts in annual and daily permit sales. Year-to-date annual permit sales for 2024 are down by 211 permits or 0.2% from 2023. Annual permit sales for May 2024 declined by 2,577 permits or 8.1% compared to 2023.



Daily permit sales in May decreased by 866 permits or 2% compared to 2023.



Considering year-to-date revenue, the parks show an increase in revenue compared to the prior year. Year to date revenue is still higher than the 5-year average. The pie charts below reflect the revenue earned at the end of May compared to the budgeted revenue not yet earned.



At the end of May 2024, we have generated 35.4% of budgeted operating revenue. We were around 35.9% and 34.6% for 2023 and the 5-year average.

# **EXPENDITURES**

## ADMINISTRATIVE OFFICE

Overall, year-to-date Administrative Office expenditures are lower than 2023 by \$3.8 million or 46%. Most of this decrease is related to the 2023 expenditure related to the naming rights of Ralph Wilson Park.

## MAJOR MAINTENANCE AND CAPITAL

Approximately 102% percent of planned capital equipment and land acquisition purchases have been either paid for or encumbered. Payments during the month of May totaled \$12,975 or 0.4% of the budget.

As of the end of May, 25% of major maintenance projects have been either received or contracted for. May payments for major maintenance totaled \$128,349 or 3.0%