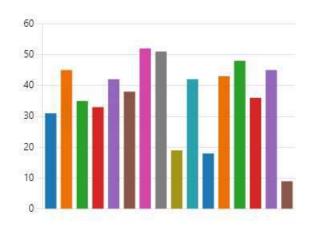

tion and Engagement training responses)
- 6. What climate topics are most interesting to you? Select all that apply (check the box(es) list based on Education and Engagement training responses)

The top training topics reported to help employees *understand climate action in their jobs* were "Best Practices for communicating with the public regarding climate change", "waste and recycling", "reducing emissions", and "plant selection". Results are seen on the bar chart below.





The most popular training topics reported to be *most interesting* to employees were "waste and recycling", "plant selection", "mitigating climate change on a small scale", "best practices for communicating with public regarding climate action", and "reducing emissions". Results are seen on the bar chart below.





Takeaway: The CAP subcommittees should use the relationship between answers in questions 5 and 6 to choose lunch and learn topics.

Areas of overlap between job-applicability and employee interest include: Waste and Recycling, Plant Selection, Climate Change Predictions. Other popular training topics such as "mitigating climate change on a small scale" can be addressed in various lunch and learn training topics.

# **Behaviors (Practices) -**

The following questions were focused on assessing employee Practices/Behaviors in Climate Action:

- 7. Are climate action discussions occurring in your department/park/district?
- 8. Are you involved in those conversations? (yes or no only presented if answered yes to previous question)
- 9. Does any of your regular work activity relate to climate