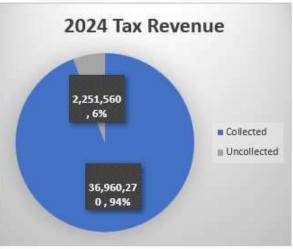

-date general fund expenditures are down \$219,682 or 0.8% compared to 2023.

In summary, the Metroparks continue to be well positioned financially. Revenues remain higher than the 2023 figures and the 5-year average. Expenditures remain within planned budgets.

# **ADMINISTRATIVE REVENUE**

Metroparks administrative revenue consists of all revenue sources that are not generated directly by park operations. Tax revenue accounts for the majority and is the single largest source of revenue for the Metroparks. At the end of May, total tax revenue recognized by the Metroparks increased from 2023 by \$2.6 million. The amount of revenue collected as of May month end has increased compared to 2023 May month end. In 2023 we had collected 93% of taxes owed. In 2024 that amount is higher at 94%.







# PARK OPERATING REVENUE

# BY ACTIVITY

The parks generated \$3.7 million in revenue during May 2024 compared to \$4.0 million in 2023. The 5-year average for operating revenue is \$3.2 million.

May park operating revenue decreased by \$315,027 or 7.9% compared to 2023. May park operating revenue increased \$482,011 or 15.1% compared to the 5-year average.





Breaking down park operating revenue by the activity, the most significant source of revenue is tolling. The \$1.7 million generated was lower than 2023 by \$140,265 or 8% and lower than the 5-year average by \$40,514 or 2%.

Golf and other revenue were the second and third largest sources of operating revenue for the month. The other category consists of special events, camping, shelter reservations, facility rentals, and any