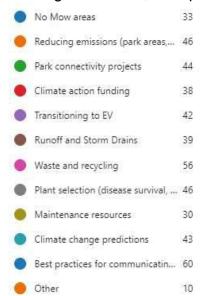

the number of employees expressing at least some interest.

# **Engagement-**

The following questions were focused on assessing employee Engagement in Climate Action:

- 5. Which training topic(s) would help you better understand climate action in your job? Select all that apply (check the box(es) list based on Education and Engagement training responses)
- 6. What climate topics are most interesting to you? Select all that apply (check the box(es) list based on Education and Engagement training responses)

The top training topics reported to help employees *understand climate action in their jobs* were "Best Practices for communicating with the public regarding climate change", "waste and recycling", "reducing emissions", and "plant selection". Results are seen on the bar chart below.





The most popular training topics reported to be *most interesting* to employees were "waste and recycling", "plant selection", "mitigating climate change on a small scale", "best practices for communicating with public regarding climate action", and "reducing emissions". Results are seen on the bar chart below.





Takeaway: The CAP subcommittees should use the relationship between answers in questions 5 and 6 to choose lunch and learn topics.

Areas of overlap between job-applicability and employee interest include: Waste and Recycling, Plant Selection, Climate Change Predictions. Other popular training topics such as "mitigating climate change on a small scale" can be addressed in various lunch and learn training topics.

# **Behaviors (Practices) -**

The following questions were f