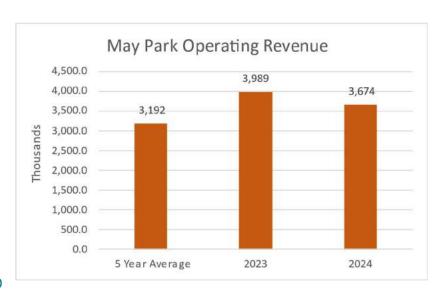

e not generated directly by park operations. Tax revenue accounts for the majority and is the single largest source of revenue for the Metroparks. At the end of May, total tax revenue recognized by the Metroparks increased from 2023 by \$2.6 million. The amount of revenue collected as of May month end has increased compared to 2023 May month end. In 2023 we had collected 93% of taxes owed. In 2024 that amount is higher at 94%.







# PARK OPERATING REVENUE

# BY ACTIVITY

The parks generated \$3.7 million in revenue during May 2024 compared to \$4.0 million in 2023. The 5-year average for operating revenue is \$3.2 million.

May park operating revenue decreased by \$315,027 or 7.9% compared to 2023. May park operating revenue increased \$482,011 or 15.1% compared to the 5-year average.





Breaking down park operating revenue by the activity, the most significant source of revenue is tolling. The \$1.7 million generated was lower than 2023 by \$140,265 or 8% and lower than the 5-year average by \$40,514 or 2%.

Golf and other revenue were the second and third largest sources of operating revenue for the month. The other category consists of special events, camping, shelter reservations, facility rentals, and any additional leases/rentals. Golf was higher than 2023 and the 5-year average by \$118,685 or 8% and \$558,973 or 52%. Other revenue was \$217,300 or 51.9% lower than 2023 and \$11,888 or 6% lower than the 5-year average.



# BY LOCATION

The parks generated \$3.7 million in operating revenue during May 2024 compared to \$4.0 million in 2023 and \$3.2 million for