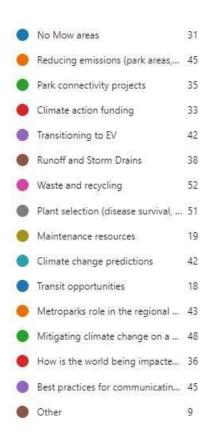

cation and Engagement training responses)
- 6. What climate topics are most interesting to you? Select all that apply (check the box(es) list based on Education and Engagement training responses)

The top training topics reported to help employees *understand climate action in their jobs* were "Best Practices for communicating with the public regarding climate change", "waste and recycling", "reducing emissions", and "plant selection". Results are seen on the bar chart below.





The most popular training topics reported to be *most interesting* to employees were "waste and recycling", "plant selection", "mitigating climate change on a small scale", "best practices for communicating with public regarding climate action", and "reducing emissions". Results are seen on the bar chart below.





Takeaway: The CAP subcommittees should use the relationship between answers in questions 5 and 6 to choose lunch and learn topics.

Areas of overlap between job-applicability and employee interest include: Waste and Recycling, Plant Selection, Climate Change Predictions. Other popular training topics such as "mitigating climate change on a small scale" can be addressed in various lunch and learn training topics.

# **Behaviors (Practices) -**

The following questions were focused on assessing employee Practices/Behaviors in Climate Action:

- 7. Are climate action discussions occurring in your department/park/district?
- 8. Are you involved in those conversations? (yes or no only presented if answered yes to previous question)
- 9. Does any of your regular work activity relate to clima