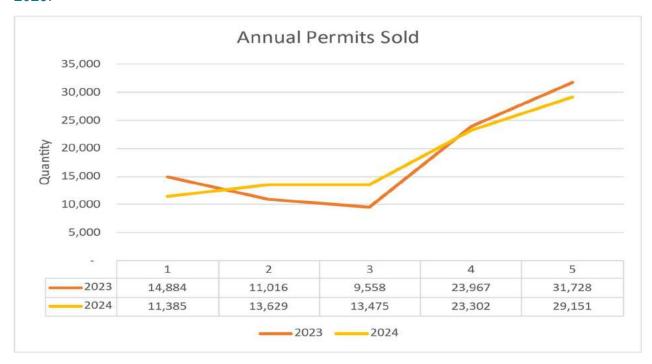

-year average by \$482,011 or 15.1%. Kensington, Stony Creek, and Lake St. Clair generated the most revenue for May 2024. May operating revenue for Kensington, Stony Creek, and Lake St. Clair was \$916,701, \$778,545, and \$407,519.

In the chart below, the variance between 2024 and 2023 figures range between an increase of \$17,428 and a decrease of \$206,597. The variance between 2024 and the 5-year average ranges between an increase of \$129,074 and a decrease of \$24,043. The changes are reflected in the chart below:



The following charts graphically represent the trends and shifts in annual and daily permit sales. Year-to-date annual permit sales for 2024 are down by 211 permits or 0.2% from 2023. Annual permit sales for May 2024 declined by 2,577 permits or 8.1% compared to 2023.



Daily permit sales in May decreased by 866 permits or 2% compared to 2023.



Considering year-to-date revenue, the parks show an increase in revenue compared to the prior year. Year to date revenue is still higher than the 5-year average. The pie charts below reflect the revenue earned at the end of May compared to the budgeted revenue not yet earned.



At the end of May 2024, we have generated 35.4% of budgeted operating revenue. We were around 35.9% and 34.6% for 2023 and the 5-year average.

# **EXPENDITURES**

## ADMINISTRATIVE OFFICE

Overall, year-to-date Administrative Office expenditures are lower than 2023 by \$3.8 million or 46%. Most of this decrease is related to the 2023 expenditure related to the naming rights of Ralph Wilson Park.

## MAJOR MAINTENANCE AND CAPITAL

Appro