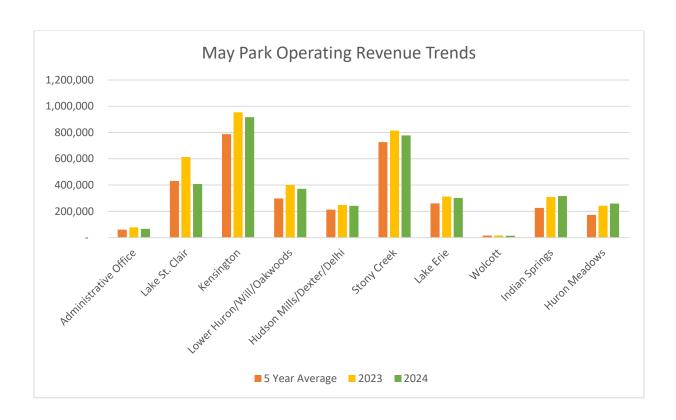

ION

The parks generated \$3.7 million in operating revenue during May 2024 compared to \$4.0 million in 2023 and \$3.2 million for the 5-year average.

May 2024 operating revenue in total decreased compared to May 2023 by \$315,027 or 7.9% and increased compared to the 5-year average by \$482,011 or 15.1%. Kensington, Stony Creek, and Lake St. Clair generated the most revenue for May 2024. May operating revenue for Kensington, Stony Creek, and Lake St. Clair was \$916,701, \$778,545, and \$407,519.

In the chart below, the variance between 2024 and 2023 figures range between an increase of \$17,428 and a decrease of \$206,597. The variance between 2024 and the 5-year average ranges between an increase of \$129,074 and a decrease of \$24,043. The changes are reflected in the chart below:



The following charts graphically represent the trends and shifts in annual and daily permit sales. Year-to-date annual permit sales for 2024 are down by 211 permits or 0.2% from 2023. Annual permit sales for May 2024 declined by 2,577 permits or 8.1% compared to 2023.



Daily permit sales in May decreased by 866 permits or 2% compared to 2023.



Considering year-to-date revenue, the parks show an increase in revenue compared to the prior year. Year to date revenue is still higher than the 5-year average. The pie charts below reflect the revenue earned at the end of May compared to the budgeted revenue not yet earned.



At the end of May 2024, we have generated 35.4% of budgeted operating revenue. We were around 35.9% and 34.6% for 2023 and the 5-year average.

# **EXPENDITURES**

## A