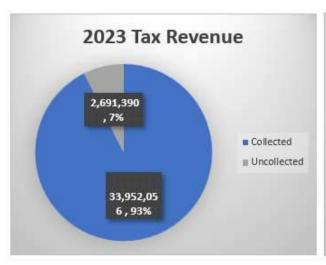

to-date general fund expenditures are down \$219,682 or 0.8% compared to 2023.

In summary, the Metroparks continue to be well positioned financially. Revenues remain higher than the 2023 figures and the 5-year average. Expenditures remain within planned budgets.

# **ADMINISTRATIVE REVENUE**

Metroparks administrative revenue consists of all revenue sources that are not generated directly by park operations. Tax revenue accounts for the majority and is the single largest source of revenue for the Metroparks. At the end of May, total tax revenue recognized by the Metroparks increased from 2023 by \$2.6 million. The amount of revenue collected as of May month end has increased compared to 2023 May month end. In 2023 we had collected 93% of taxes owed. In 2024 that amount is higher at 94%.







# PARK OPERATING REVENUE

# BY ACTIVITY

The parks generated \$3.7 million in revenue during May 2024 compared to \$4.0 million in 2023. The 5-year average for operating revenue is \$3.2 million.

May park operating revenue decreased by \$315,027 or 7.9% compared to 2023. May park operating revenue increased \$482,011 or 15.1% compared to the 5-year average.





Breaking down park operating revenue by the activity, the most significant source of revenue is tolling. The \$1.7 million generated was lower than 2023 by \$140,265 or 8% and lower than the 5-year average by \$40,514 or 2%.

Golf and other revenue were the second and third largest sources of operating revenue for the month. The other category consists of special events, camping, shelter reservations, facility rentals, and a