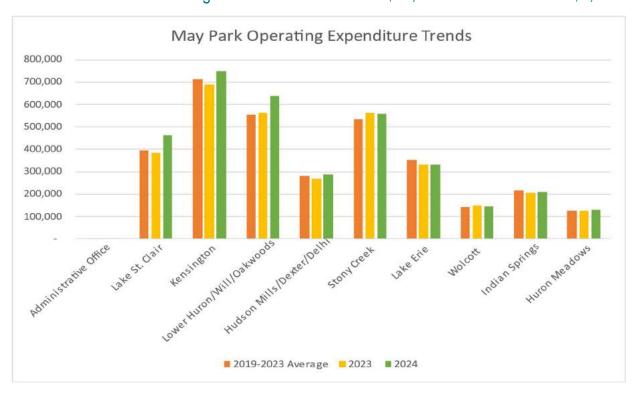

lated to the naming rights of Ralph Wilson Park.

## MAJOR MAINTENANCE AND CAPITAL

Approximately 102% percent of planned capital equipment and land acquisition purchases have been either paid for or encumbered. Payments during the month of May totaled \$12,975 or 0.4% of the budget.

As of the end of May, 25% of major maintenance projects have been either received or contracted for. May payments for major maintenance totaled \$128,349 or 3.0% of the annual major maintenance budget.

## PARK OPERATIONS

Overall, year-to-date park operation expenditures are \$920,074 or 7.0% higher than the 2023 year-to-date level.

Looking at individual parks for the month of May, the variance in operating expenditures between 2024 and 2023 range between an increase of \$76,212 and a decrease of \$5,688.



At the end of May, we have used 33.6% of the annual budget, the amount was 32.7% for 2023 and 32.5% for the 5-year average.





### **HURON-CLINTON METROPOLITAN AUTHORITY**

To: Board of Commissioners

From: Shedreka Miller, Chief of Finance Subject: Approval – 2024/25 Tax Levy Report

Date: June 13, 2024

### Action Requested: Motion to Approve

That the Board of Commissioners approve (1) the 2024 Tax Rate Request forms at .2062 mills; and (2) the inclusion of "net" tax revenues of \$41,876,642 in the 2025 Budget as recommended by Shedreka Miller and staff.

**Summary:** Final 2024 Taxable Value figures used for the calculation of the Metroparks 2025 tax revenues have been received from the county treasurer's offices. At this time, it is necessary for the Board of Commissioners to cert