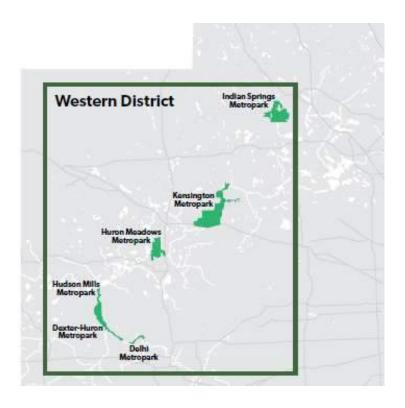

#### 3. Report - Natural Resources Update

<u>Discussion:</u> Chief of Natural Resources, Katie Carlise presented the Natural Resources Department Update.

Commissioner Quadrozzi asked how many Massasauga rattlesnakes were caught in the study. Chief of Natural Resources, Katie Carlise responded 4 were caught at Indian Springs and 10 at Kensington.