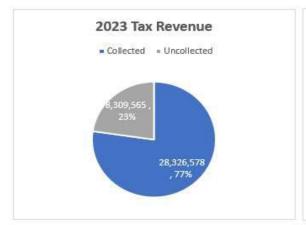

s are down \$31,340 or 0.2% compared to 2023.

In summary, the Metroparks continue to be well positioned financially. Revenues are off to a great start; they are higher than the 2023 figures and the 5-year average. Expenditures remain within planned budgets.

# **ADMINISTRATIVE REVENUE**

Metroparks administrative revenue consists of all revenue sources that are not generated directly by park operations. Tax revenue accounts for the majority and is the single largest source of revenue for the Metroparks. At the end of March, total tax revenue recognized by the Metroparks increased from 2023 by \$2.6 million. The amount of revenue collected as of March month end has decreased compared to 2023 March month end. In 2023 we had collected 77% of taxes owed. In 2024 that amount is lower at 76%.







# **PARK OPERATING REVENUE**

# BY ACTIVITY

The parks generated \$1.0 million in revenue during March 2024 compared to \$645,012 in 2023. The 5-year average for operating revenue is \$918,294.

March park operating revenue increased \$396,027 or 61.4% compared to 2023 and \$122,745 or 13.4% compared to the 5-year average.





Breaking down park operating revenue by the activity, the most significant source of revenue is tolling. The \$609,068 generated was higher than 2023 by \$190,138 or 45% and lower by the 5-year average by \$77,365 or 11%.

Golf and other revenue were the second and third largest sources of operating revenue for the month. The other category consists of special events, camping, shelter reservations, facility rentals, and any additional leases/rentals. Golf was