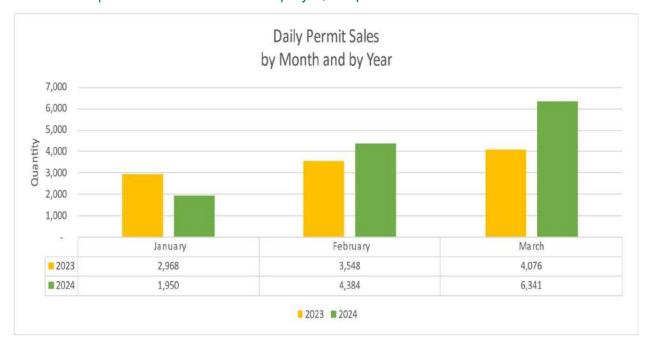

reek, and Lake St. Clair was \$289,875, \$196,793, and \$122,726.

In the chart below, the variance between 2024 and 2023 figures range between an increase of \$94,768 and an increase of \$8,161. The variance between 2024 and the 5-year average ranges between an increase of \$35,388 and a decrease of \$15,832. The changes are reflected in the chart below:



The following charts graphically represent the trends and shifts in annual and daily permit sales. Year-to-date annual permit sales for 2024 are up by 872 permits or 2.5% from 2023. Annual permit sales for March 2024 increased by 3,236 permits or 33.9% compared to 2023.



Daily permit sales in March increased by 2,265 permits or 56% compared to 2023. Year-to-date annual permit sales for 2024 are up by 2,083 permits or 20% from 2023.



Considering year-to-date revenue, the parks show an increase in revenue compared to the prior year. Year to date revenue is still higher than the 5-year average. The pie charts below reflect the revenue earned at the end of March compared to the budgeted revenue not yet earned.



At the end of March 2024, we have generated 11.8% of budgeted operating revenue earned. We were around 9.9% and 11.9% for 2023 and the 5-year average.

# **EXPENDITURES**

### ADMINISTRATIVE OFFICE

Overall, year-to-date Administrative Office expenditures are lower than 2023 by \$3.8 million or 59%. Most of this decrease is related to the 2023 expenditure related to the naming rights of Ralph Wilson Park.

### MAJOR MAINTENANCE AND CAPITAL

Approximately 100% percent of planned capital equipment and land acquis