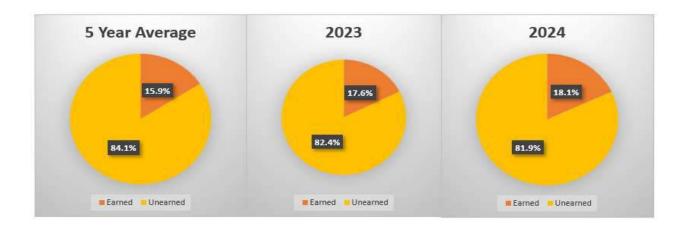

### **General Fund Revenue Budget Performance**

Fiscal Year to Date 03/31/24 Include Rollup Account and Rollup to Account

|              |                                                  | Amended         | Current Month  | YTD          | YTD             | Budget - YTD                            | %     |                 |
|--------------|--------------------------------------------------|-----------------|----------------|--------------|-----------------|-----------------------------------------|-------|-----------------|
| Account      | Account Description                              | Budget          | Transactions   | Encumbrances | Transactions    | Transactions                            | Rec'd | Prior Year YTD  |
|              | - General Fund                                   |                 |                |              |                 |                                         |       |                 |
| Function     | n <b>2 - Transfer</b>                            |                 |                |              |                 |                                         |       |                 |
|              | REVENUE                                          |                 |                |              |                 |                                         |       |                 |
| Rever        |                                                  |                 |                |              |                 |                                         |       |                 |
| 6000         | Transfer In - Capital Project Fund               |                 |                |              |                 |                                         |       |                 |
| 6000.80      | Transfer In - Capital Project Fund               | .00             | .00            | .00          | .00             | .00_                                    | +++   | 66,152.58       |
|              | 6000 - Transfer In - Capital Project Fund Totals | \$0.00          | \$0.00         | \$0.00       | \$0.00          | \$0.00                                  | +++   | \$66,152.58     |
|              | Revenue Totals                                   | \$0.00          | \$0.00         | \$0.00       | \$0.00          | \$0.00                                  | +++   | \$66,152.58     |
|              | REVENUE TOTALS                                   | \$0.00          | \$0.00         | \$0.00       | \$0.00          | \$0.00                                  | +++   | \$66,152.58     |
|              | Function 2 - Transfer Totals                     | \$0.00          | \$0.00         | \$0.00       | \$0.00          | \$0.00                                  | +++   | \$66,152.58     |
| Function     | n <b>8 - Operations</b>                          |                 |                |              |                 |                                         |       |                 |
|              | REVENUE                                          |                 |                |              |                 |                                         |       |                 |
| Rever        | nue                                              |                 |                |              |                 |                                         |       |                 |
| 4300         | Revenue-Self Operated                            | 24,345,895.00   | 1,022,542.38   | .00          | 2,914,581.01    | 21,431,313.99                           | 12    | 2,307,720.47    |
| 4301         | Revenue-Concessionaire                           | 153,373.00      | 378.00         | .00          | 2,191.53        | 151,181.47                              | 1     | 3,869.04        |
| 4302         | Non-taxable Food/Sundry sales                    | 420,811.00      | 13,211.73      | .00          | 15,674.88       | 405,136.12                              | 4     | 9,047.29        |
| 4399         | Contra Revenue                                   | (95,250.00)     | (4,149.00)     | .00          | (7,115.00)      | (88,135.00)                             | 7     | (6,130.00)      |
| 4450         | Donations                                        | 6,260.00        | 6,877.50       | .00          | 9,646.52        | (3,386.52)                              | 154   | 13,106.83       |
| 4460         | Foundation Support                               | 6,677.00        | 2,178.16       | .00          | 6,627.04        | 49.96                                   | 99    | 1,809.50        |
|              | Revenue Totals                                   | \$24,837,766.00 | \$1,041,038.77 | \$0.00       | \$2,941,605.98  | \$21,896,160.02                         | 12%   | \$2,329,423.13  |
|              | REVENUE TOTALS                                   | <del></del>     | \$1,041,038.77 | \$0.00       | \$2,941,605.98  | \$21,896,160.02                         | 12%   | \$2,329,423.13  |
|              | Function 8 - Operations Totals                   | \$24,837,766.00 | \$1,041,038.77 | \$0.00       | \$2,941,605.98  | \$21,896,160.02                         | 12%   | \$2,329,423.13  |
| Function     | n <b>9 - Administration</b>                      |                 |                | ·            |                 |                                         |       |                 |
|              | REVENUE                                          |                 |                |              |                 |                                         |       |                 |
| Rever        | nue                                              |                 |                |              |                 |                                         |       |                 |
| 4200         | Property Tax-Current                             | 39,195,690.95   | 13,216.63      | .00          | 39,195,690.95   | .00                                     | 100   | 36,636,143.25   |
| 4210         | Property Tax Prior                               | 143,674.84      | 2,908.91       | .00          | 143,674.84      | .00                                     | 100   | 80,201.95       |
| 4300         | Revenue-Self Operated                            | 59,402.00       | 149.19         | .00          | 1,644.40        | 57,757.60                               | 3     | 4,478.79        |
| 4400         | Grant Revenue                                    | 40,001.00       | .00            | .00          | .00             | 40,001.00                               | 0     | 112,199.00      |
| 4410         | State Sources                                    | 717,046.00      | .00            | .00          | .00             | 717,046.00                              | 0     | .00             |
| 4450         | Donations                                        | 3,849.11        | 3,854.11       | .00          | 3,854.11        | (5.00)                                  | 100   | 2.00            |
| 4500         | Interest Income                                  | 500,000.00      | 82,794.05      | .00          | (37,021.07)     | 537,021.07                              | -7    | 66,103.25       |
| 5000         | Sale of Capital Assets                           | 125,000.00      | .00            | .00          | .00.            | 125,000.00                              | 0     | .00             |
| <del>-</del> | Revenue Totals                                   | \$40,784,663.90 | \$102,922.89   | \$0.00       | \$39,307,843.23 | \$1,476,820.67                          | 96%   | \$36,899,128.24 |
|              | REVENUE TOTALS                                   | \$40,784,663.90 | \$102,922.89   | \$0.00       | \$39,307,843.23 | \$1,476,820.67                          | 96%   | \$36,899,128.24 |
|              | Function <b>9 - Administration</b> Totals        | \$40,784,663.90 | \$102,922.89   | \$0.00       | \$39,307,843.23 | \$1,476,820.67                          | 96%   | \$36,899,128.24 |
|              |                                                  | , -, - ,        | , , , = =====  | 7 3 0        | , , ,           | , ,,,,,,,,,,,,,,,,,,,,,,,,,,,,,,,,,,,,, |       | ,,              |