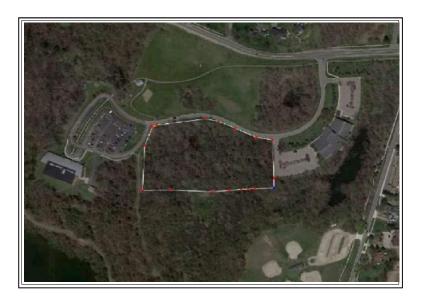

higan Tax Tribunal    | Dicastal North America, Inc. v. City of Greenville   | Respondent     | 20-003825-TT    | 06/13/22 |
| Michigan Tax Tribunal    | Walmart v. Township of Madison                       | Respondent     | 20-002388-TT    | 07/05/22 |
| Michigan Tax Tribunal    | Menard, Inc. v. Township of Orion                    | Respondent     | 20-003697-TT    | 08/22/22 |
| Michigan Tax Tribunal    | Windemere Park of Warren v. City of Warren           | Respondent     | 20-001843-TT    | 10/19/22 |
| Michigan Tax Tribunal    | Rockefeller Properties, LLC v. City of Highland Park | Respondent     | 20-003717-TT    | 12/16/22 |
| Michigan Tax Tribunal    | Eastpointe Storage Center, LLC v. City of Eastpointe | Respondent     | 20-003731-TT    | 01/27/23 |

#### **APPRAISAL OF:**



#### **LOCATED AT:**

V/L Family Dr Milford, MI 48381

#### CLIENT:

Huron-Clinton Metroparks 13000 High Ridge Drive Brighton, MI, 48114

#### AS OF:

November 6, 2022

#### **APPRAISED VALUE:**

\$281,000

#### BY:

Laura Herrington Certified General Real Estate Appraiser

# Complete Appraisal Company Land Appraisal Report

File No. 27094

|                      |