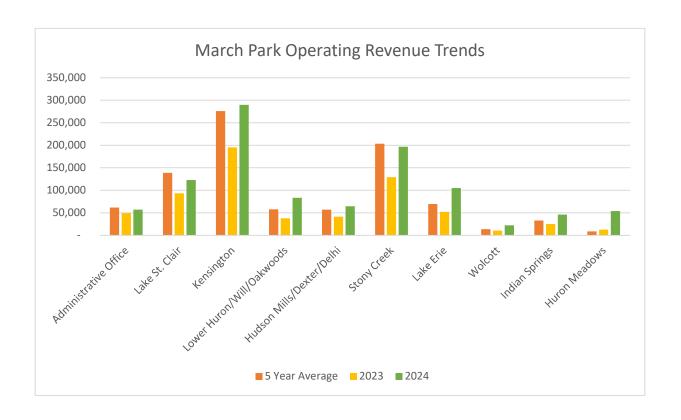

enue.



## BY LOCATION

The parks generated \$1.0 million in operating revenue during March 2024 compared to \$645,012 in 2023 and \$918,294 for the 5-year average.

March 2024 operating revenue in total increased compared to March 2023 and the 5-year average by \$396,027 or 61.4% and \$122,745 or 13.4%. Kensington, Stony Creek, and Lake St. Clair generated the most revenue for March 2024. March operating revenue for Kensington, Stony Creek, and Lake St. Clair was \$289,875, \$196,793, and \$122,726.

In the chart below, the variance between 2024 and 2023 figures range between an increase of \$94,768 and an increase of \$8,161. The variance between 2024 and the 5-year average ranges between an increase of \$35,388 and a decrease of \$15,832. The changes are reflected in the chart below:



The following charts graphically represent the trends and shifts in annual and daily permit sales. Year-to-date annual permit sales for 2024 are up by 872 permits or 2.5% from 2023. Annual permit sales for March 2024 increased by 3,236 permits or 33.9% compared to 2023.



Daily permit sales in March increased by 2,265 permits or 56% compared to 2023. Year-to-date annual permit sales for 2024 are up by 2,083 permits or 20% from 2023.



Considering year-to-date revenue, the parks show an increase in revenue compared to the prior year. Year to date revenue is still higher than the 5-year average. The pie charts below reflect the revenue earned at the end of March compared to the budgeted revenue not yet earned.



At the end of March 2024, we have generated 11.8% of budgeted operating rev