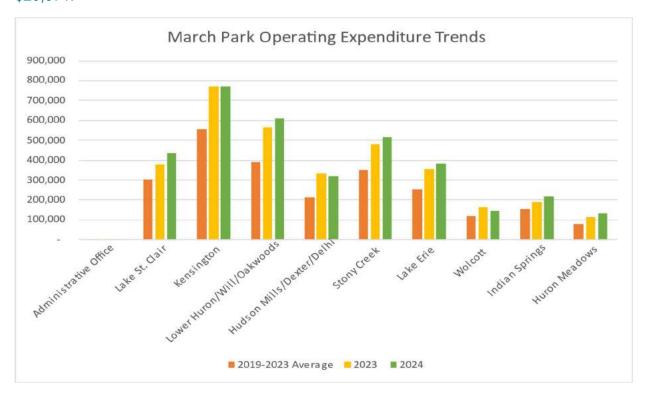

#### General Fund Changes in Fund Balance

| ·                                |                |                |               | l             |                |          |                |
|----------------------------------|----------------|----------------|---------------|---------------|----------------|----------|----------------|
|                                  | Original 2024  | Amended 2024   |               | Prior Year    |                |          | 2024 Remaining |
|                                  | Budget         | Budget         | 03/31/2024    | 03/31/2023    | Difference     | % Change | Balance        |
| Revenues                         |                |                |               |               |                |          |                |
| Property taxes                   | \$ 39,154,893  | \$ 39,339,366  | \$ 39,339,366 | \$ 36,716,345 | \$ 2,623,021   | 7.14%    | \$ -           |
| Park operations                  | 24,824,829     | 24,824,829     | 2,925,332     | 2,314,507     | 610,826        | 26.39%   | 21,899,497     |
| Administrative Office operations | 59,402         | 59,402         | 1,644         | 4,479         | (2,834)        | -63.28%  | 57,758         |
| Grants                           | 40,001         | 40,001         | -             | 112,199       | (112,199)      | -100.00% | 40,001         |
| State Sources                    | 717,046        | 717,046        | -             | -             | -              | 0.00%    | 717,046        |
| Donations                        | 6,260          | 10,109         | 13,501        | 13,109        | 392            | 2.99%    | (3,392)        |
| Foundation Support               | 6,677          | 6,677          | 6,627         | 1,810         | 4,818          | 266.24%  | 50             |
| Interest                         | 500,000        | 500,000        | (37,021)      | 66,103        | (103,124)      | -156.00% | 537,021        |
| Sale of capital assets           | 125,000        | 125,000        | -             | -             | -              | 0.00%    | 125,000        |
| Transfer In                      | -              | -              | -             | 66,153        | (66,153)       | -100.00% | -              |
|                                  |                |                |               |               |                |          | _              |
| Total revenues                   | 65,434,108     | 65,622,430     | 42,249,449    | 39,294,704    | 2,954,745      | 7.52%    | \$ 23,372,981  |
|                                  |                |                |               |               |                |          |                |
| Expenditures                     |                |                |               |               |                |          |                |
| Capital                          | 1,193,877      | 3,299,301      | 589,800       | 407,532       | 182,268        | 44.72%   | 2,709,501      |
| Major maintenance                | 3,707,535      | 4,232,736      | 118,217       | 293,945       | (175,728)      | -59.78%  | 4,114,519      |
| Park operations                  | 41,544,897     | 41,593,289     | 7,519,834     | 7,037,324     | 482,510        | 6.86%    | 34,073,455     |
| Administrative office            | 14,059,075     | 14,533,078     | 2,567,368     | 6,337,635     | (3,770,267)    | -59.49%  | 11,965,709     |
| Transfer Out                     | 8,979,166      | 9,014,166      | 9,014,166     | 5,764,288     | 3,249,878      | 56.38%   | _              |
|                                  |                |                |               |               |                |          |                |
| Total expenditures               | 69,484,549     | 72,672,570     | 19,809,385    | 19,840,724    | (31,340)       | -0.16%   | 52,863,185     |
|                                  |                |                |               |               |                |          |                |
| Net changes in fund balance      | \$ (4,050,441) | \$ (7,050,140) | \$ 22,440,065 | \$ 19,453,980 | \$ 2,986,085   | 15.35%   |                |
|                                  |                |                |               |               |                |          |                |
| Fund balance, beginning of year  | 52,163,526     | 52,163,526     |               |               |                |          |                |
|                                  |                |                |               |               |                |          |                |
| Fund balance, end of year        | \$ 48,113,084  | \$ 45,113,386  | 74,603,590    |               | \$ (2,999,698) | -6.23%   |                |