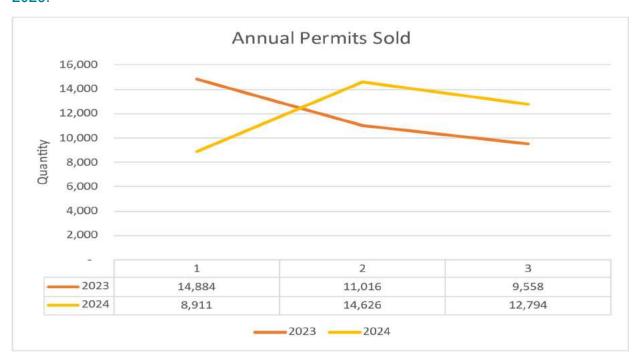

or 61.4% and \$122,745 or 13.4%. Kensington, Stony Creek, and Lake St. Clair generated the most revenue for March 2024. March operating revenue for Kensington, Stony Creek, and Lake St. Clair was \$289,875, \$196,793, and \$122,726.

In the chart below, the variance between 2024 and 2023 figures range between an increase of \$94,768 and an increase of \$8,161. The variance between 2024 and the 5-year average ranges between an increase of \$35,388 and a decrease of \$15,832. The changes are reflected in the chart below:



The following charts graphically represent the trends and shifts in annual and daily permit sales. Year-to-date annual permit sales for 2024 are up by 872 permits or 2.5% from 2023. Annual permit sales for March 2024 increased by 3,236 permits or 33.9% compared to 2023.



Daily permit sales in March increased by 2,265 permits or 56% compared to 2023. Year-to-date annual permit sales for 2024 are up by 2,083 permits or 20% from 2023.



Considering year-to-date revenue, the parks show an increase in revenue compared to the prior year. Year to date revenue is still higher than the 5-year average. The pie charts below reflect the revenue earned at the end of March compared to the budgeted revenue not yet earned.



At the end of March 2024, we have generated 11.8% of budgeted operating revenue earned. We were around 9.9% and 11.9% for 2023 and the 5-year average.

# **EXPENDITURES**

### ADMINISTRATIVE OFFICE

Overall, year-to-date Administrative Office expenditures are lower than 2023 by \$3.8 million or 59%. Most of this decrease is related to the 2023 exp