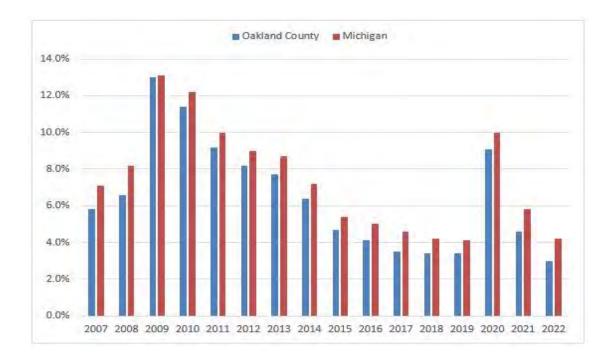

| 4,518 | 4,505 | 4,520 | 4,620 | 4,655 | 196                 | 4.4%                    |

As indicated below, Oakland County unemployment levels have trended lower than that for the state of Michigan dating back to 2007. As of the latest employment data (August 2023), Oakland County's average rate of unemployment was  $\pm 3.4\%$  which is stabilizing from the high rates of unemployment resulting from the COVID Pandemic. In May 2020, the rate of unemployment ballooned to  $\pm 19.5\%$ , while the average unemployment rate was  $\pm 3.7\%$  between 2016 and 2019. The spike in April through August 2020 resulted from State of Michigan Executive Orders to close businesses not essential to medical health care. Businesses have reopened and the unemployment rates are anticipated to stabilize.



In terms of employment by "place of work", the following table offers a summary of total jobs within the private sector and for local, state and federal government in Oakland County, as taken from the Industry Census of Employment & Wages (QCEW - ES202):

|         | Private  |        | Local  |       | S | tate  |       | lſ | Fed.  |       |          |       |
|---------|----------|--------|--------|-------|---|-------|-------|----|-------|-------|----------|-------|
|         | Sector   | % CH.  | Govt.  | % CH. | ( | Sovt. | % CH. |    | Govt. | % CH. | Total    | % CH. |
| 2013    | 633,667  |        | 36,697 |       |   | 3,511 |       |    | 4,686 |       | 678,561  |       |
| 2014    | 646,789  | 2.1%   | 36,383 | -0.9% | 3 | 3,592 | 2.3%  |    | 4,575 | -2.4% | 691,339  | 1.9%