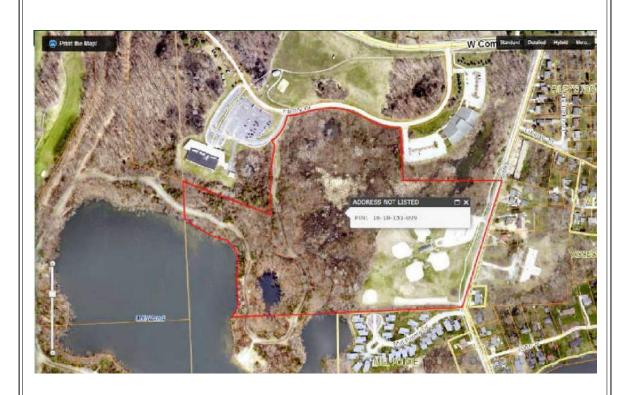

|
| Effective Date of Appraisal: November 6, 2022              | Did Not Exterior-only from street Interior and Exterior                                                                                                        |

#### AERIAL MAP

| Client: Huron-Clinton Metroparks | File No.: 27094      |  |
|----------------------------------|----------------------|--|
| Property Address: V/L Family Dr  | Case No.:            |  |
| City: Milford                    | State: MI Zip: 48381 |  |



#### PLAT MAP

| Client: Huron-Clinton Metroparks | File No.: 27094      |  |
|----------------------------------|----------------------|--|
| Property Address: V/L Family Dr  | Case No.:            |  |
| City: Milford                    | State: MI Zip: 48381 |  |



| Client: Huron-Clinton Metroparks | File No.: 27094 |            |  |
|----------------------------------|-----------------|------------|--|
| Property Address: V/L Family Dr  | Case No.:       |            |  |
| City: Milford                    | State: MI Z     | (ip: 48381 |  |

Proposed well for Milford Village 2022



| Client: Huron-Clinton Metroparks | File No.: 27094 |            |  |
|----------------------------------|-----------------|------------|--|
| Property Address: V/L Family Dr  | Case No.:       |            |  |
| City: Milford                    | State: MI Z     | (ip: 48381 |  |

#### CERTIFICATE OF SURVEY

#### PARENT PARCEL (16-10-151-009)

(PER ATA NATIONAL TITLE GROUP, COMMITMENT #63-22828233, DATED: FEBRUARY 2, 2022)

PARCEL D
(PER SURVEY DONE BY MCNEELY & L