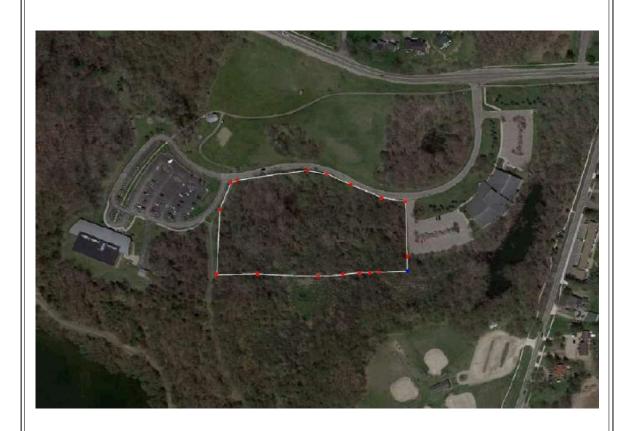

|
| Expiration Date of Certification or License: 07/31/2024    | Supervisory Appraiser inspection of Subject Property:                                                                                                          |
| Effective Date of Appraisal: November 6, 2022              | Did Not Exterior-only from street Interior and Exterior                                                                                                        |

#### AERIAL MAP

| Client: Huron-Clinton Metroparks | File No.: 27094      |  |
|----------------------------------|----------------------|--|
| Property Address: V/L Family Dr  | Case No.:            |  |
| City: Milford                    | State: MI Zip: 48381 |  |



#### PLAT MAP

| Client: Huron-Clinton Metroparks | File No.: 27094      |  |
|----------------------------------|----------------------|--|
| Property Address: V/L Family Dr  | Case No.:            |  |
| City: Milford                    | State: MI Zip: 48381 |  |



| Client: Huron-Clinton Metroparks | File No.: 27094 |            |  |
|----------------------------------|-----------------|------------|--|
| Property Address: V/L Family Dr  | Case No.:       |            |  |
| City: Milford                    | State: MI Z     | (ip: 48381 |  |

Proposed well for Milford Village 2022



| Client: Huron-Clinton Metroparks | File No.: 27094 |            |  |
|----------------------------------|-----------------|------------|--|
| Property Address: V/L Family Dr  | Case No.:       |