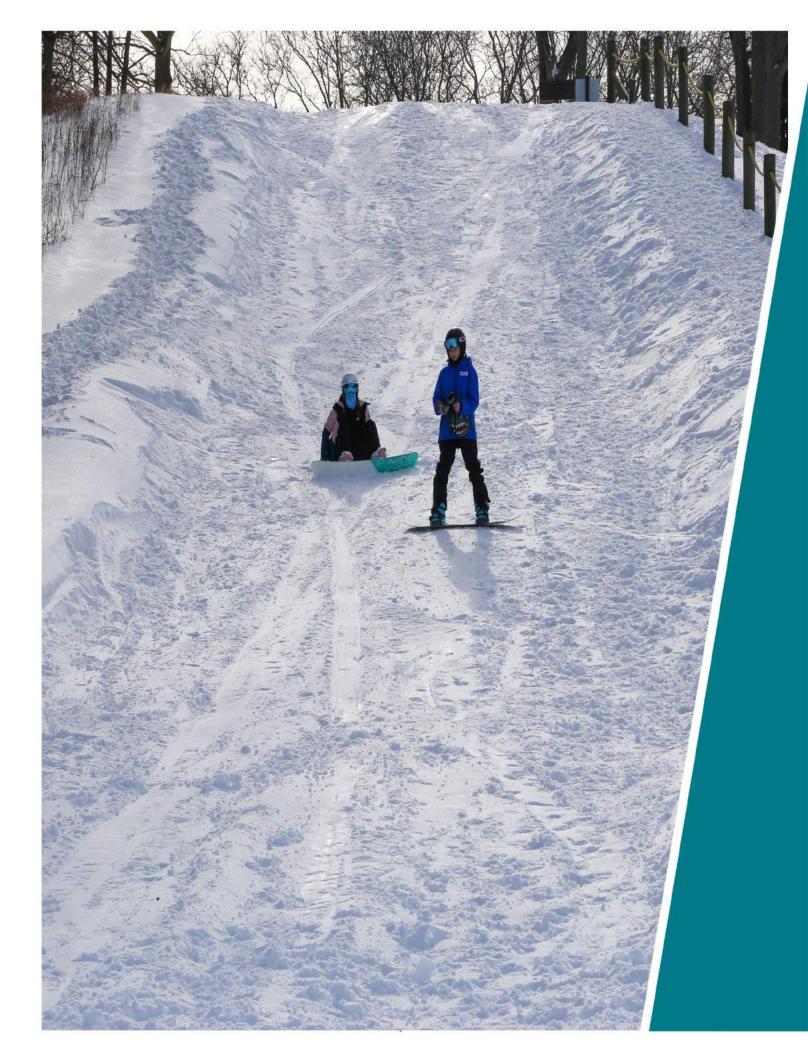

3 feet along a reverse curve to the left, radius 1105.0 feet, delta 69°51'50", chord bears S 06°37'09" W 190.0 feet; thence S 89°55'44" E 792.10 feet to the Point of Beginning.

Contains 291,926 square feet or 6,702 acres of land, more or less. Subject to all easements and restrictions of record, if any,



To: Board of Commissioners

From: Shedreka Miller, Chief of Finance Subject: Report – Monthly Financial Report

Date: April 2, 2024

Action Requested: Motion to Receive and File

That the Board of Commissioners receive and file this report as recommended by Chief of Finance Shedreka Miller and staff.

Attachment: March Financial Report



# HURON-CLINTON METROPARKS MARCH FINANCIAL RECAP

**APRIL 2024** 

Administrative Office 13000 High Ridge Drive Brighton, MI 48814



METROPARKS.COM



# **TABLE OF CONTENTS**

| Executive Summary      | 4 |
|------------------------|---|
| Administrative Revenue | 5 |
| Park Operating Revenue | 6 |
| Expenditures           | 1 |

# **EXECUTIVE SUMMARY**

## MARCH 2024 FINANCIAL RESULTS

Tax revenue for 2024 is expected to increase by \$2.6 million. Year-to-date collections are lower compared to the prior year. It is expected that all revenue will be collected.

For the month of March 2024, operating revenue increased \$396,027 or 61.4%. The year-to-date park operating revenue of \$2.9 million is \$612,183 higher compared to 2023 and

\$385.387 higher compared to the 5-year average. No other significant changes to administrative revenue took place during March.

Tolling increased for both daily sales and annual sales in comparison to 20