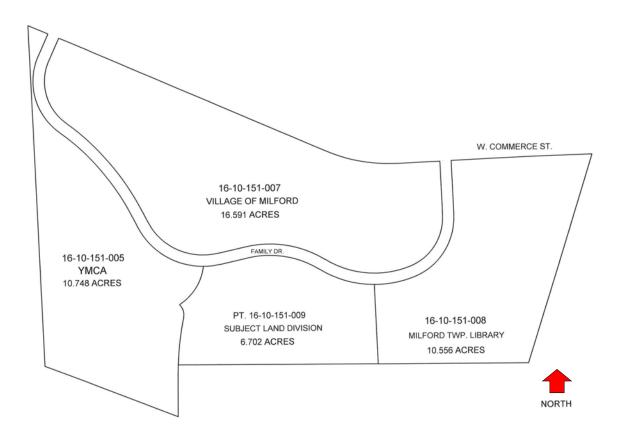

eet, delta 44°29'31", chord bears N 80°35'55" W 285.83 feet, S 77°09'19" W 116.01 feet and 64.62 feet along a curve to the right, radius 292.50 feet, delta 12°39'30", chord bears S 83°29'03" W 64.49 feet, thence 184.28 feet along a curve to the right, radius 213.0 feet, delta 49°34'17", chord bears S 31°37'51" W 178.59 feet; thence S 41°34'27" E 5.57 feet; thence 48.69 feet along a curve to the right, radius 52.50 feet, delta 53°08'00", chord bears S 15°00'36" E 46.96 feet; thence 190.23 feet along a reverse curve to the left, radius 1105.0 feet, delta 09°51'50", chord bears S 06°37'09" W 190.0 feet; thence S 89°55'44" E 792.10 feet to the Point of Beginning.

Contains 291,926 square feet or 6.702 acres of land, more or less. Subject to all easements and restrictions of record, if any.





DEEDPLOTTER SKETCH - NEIGHBORHOOD USES

PROPERTY HISTORY:

The property has not been involved in any sale transaction in the 3-years preceding the effective date of valuation. As of the retrospective date of value, the subject is not known to have been under contract or offered for sale.

ZONING:

As of the effective date of value, the subject site included a PR, Parks & Recreation zoning classification:



Per the Village of Milford's zoning ordinance, the PR zoning district is established as a district in which the principal uses of land are for parks, parkways, recreational uses, and recreational facilities. For the PR district, in promoting the general purpose of this article, the specific intent is:

- To establish a zoning district which protects, where possible and practical, and