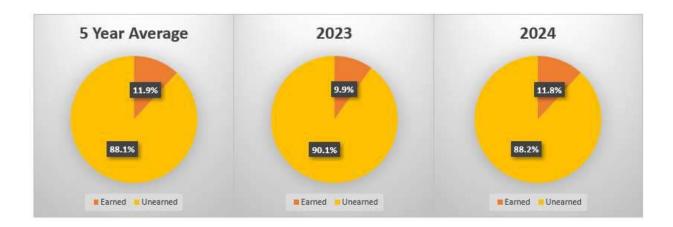

8 and a decrease of \$15,832. The changes are reflected in the chart below:



The following charts graphically represent the trends and shifts in annual and daily permit sales. Year-to-date annual permit sales for 2024 are up by 872 permits or 2.5% from 2023. Annual permit sales for March 2024 increased by 3,236 permits or 33.9% compared to 2023.



Daily permit sales in March increased by 2,265 permits or 56% compared to 2023. Year-to-date annual permit sales for 2024 are up by 2,083 permits or 20% from 2023.



Considering year-to-date revenue, the parks show an increase in revenue compared to the prior year. Year to date revenue is still higher than the 5-year average. The pie charts below reflect the revenue earned at the end of March compared to the budgeted revenue not yet earned.



At the end of March 2024, we have generated 11.8% of budgeted operating revenue earned. We were around 9.9% and 11.9% for 2023 and the 5-year average.

# **EXPENDITURES**

### ADMINISTRATIVE OFFICE

Overall, year-to-date Administrative Office expenditures are lower than 2023 by \$3.8 million or 59%. Most of this decrease is related to the 2023 expenditure related to the naming rights of Ralph Wilson Park.

### MAJOR MAINTENANCE AND CAPITAL

Approximately 100% percent of planned capital equipment and land acquisition purchases have been either paid for or encumbered. Payments during the month of March totaled \$101,195 or 3.1% of the budget.

As of the end of March, 15% of major maintenance projects have been either received or contracted for. March payments for major maintenance totaled