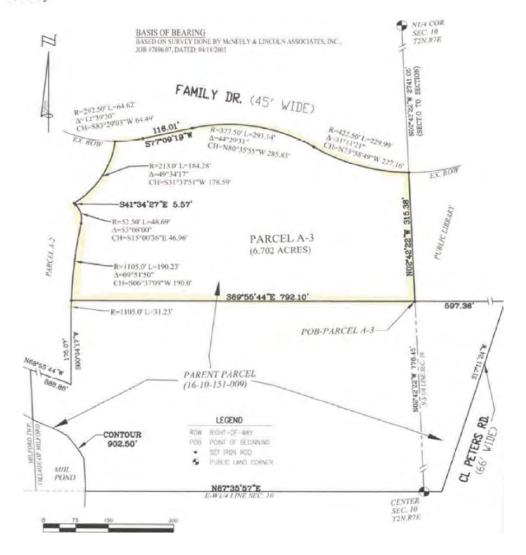

feet, delta 44°29'31", chord bears N 80°35'55" W 285.83 feet, S 77°09'19" W 116.01 feet and 64.62 feet along a curve to the right, radius 292.50 feet, delta 12°39'30", chord bears S 83°29'03" W 64.49 feet, thence 184.28 feet along a curve to the right, radius 213.0 feet, delta 49°34'17", chord bears S 31°37'51" W 178.59 feet; thence S 41°34'27" E 5.57 feet; thence 48.69 feet along a curve to the right, radius 52.50 feet, delta 53°08'00", chord bears S 15°00'36" E 46.96 feet; thence 190.23 feet along a reverse curve to the left, radius 1105.0 feet, delta 09°51'50", chord bears S 06°37'09" W 190.0 feet; thence S 89°55'44" E 792.10 feet to the Point of Beginning.

Contains 291,926 square feet or 6.702 acres of land, more or less. Subject to all easements and restrictions of record, if any.





DEEDPLOTTER SKETCH - NEIGHBORHOOD USES

PROPERTY HISTORY:

The property has not been involved in any sale transaction in the 3-years preceding the effective date of valuation. As of the retrospective date of value, the subject is not known to have been under contract or offered for sale.

ZONING:

As of the effective date of value, the subject site included a PR, Parks & Recreation zoning classification:



Per the Village of Milford's zoning ordinance, the PR zoning district is established as a district in which the principal uses of land are for parks, parkways, recreational uses, and recreational facilities. For the PR district, in promoting the general purpose of this article, the specific intent is:

- To establish a zoning district which protects, where possible and practical, an