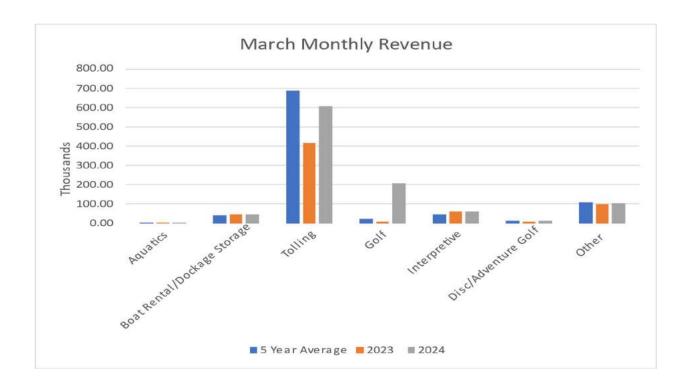

pared to the 5-year average.





Breaking down park operating revenue by the activity, the most significant source of revenue is tolling. The \$609,068 generated was higher than 2023 by \$190,138 or 45% and lower by the 5-year average by \$77,365 or 11%.

Golf and other revenue were the second and third largest sources of operating revenue for the month. The other category consists of special events, camping, shelter reservations, facility rentals, and any additional leases/rentals. Golf was higher than 2023 and the 5-year average by \$202,926 or 3,059% and \$187,886 or 867%. Other revenue was \$827 or 0.8% higher than 2023 and \$5,426 or 5% lower than the 5-year average. Some of the golf courses opened early compared to 2023, this would explain the significant increase in golf revenue.



## BY LOCATION

The parks generated \$1.0 million in operating revenue during March 2024 compared to \$645,012 in 2023 and \$918,294 for the 5-year average.

March 2024 operating revenue in total increased compared to March 2023 and the 5-year average by \$396,027 or 61.4% and \$122,745 or 13.4%. Kensington, Stony Creek, and Lake St. Clair generated the most revenue for March 2024. March operating revenue for Kensington, Stony Creek, and Lake St. Clair was \$289,875, \$196,793, and \$122,726.

In the chart below, the variance between 2024 and 2023 figures range between an increase of \$94,768 and an increase of \$8,161. The variance between 2024 and the 5-year average ranges between an increase of \$35,388 and a decrease of \$15,832. The changes are reflected in the chart below:



The f