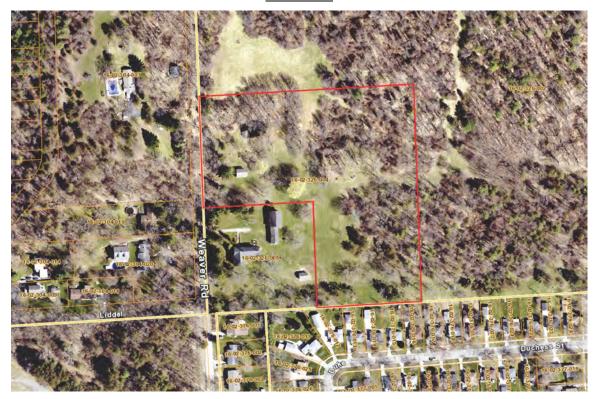

St. across from Lidell St.

Milford Twp.

**TAX I.D. NO:** 16-02-326-004

**PHYSICAL DATA:** 

configuration:
 frontage:
 average depth:
 average depth:
 test area (AC):
 wetlands:
 road surface:
 public utilities:
 private utilities:
 All

zoning: R-1-S (Suburban Res.) density: Min. 1.5-acre lot

**SALE DATA:** 

list price: \$350,000
sale price: \$315,000
discount to list: -10.0%
sale date: June 15, 2022
exposure: 165-days
status: closed
terms of sale: cash

seller: Vauge Enterprises purchaser: Daniel Crawford & Jera Brown

unit pricing (\$/AC): \$41,833

**VERIFICATION:** Public Records/Broker

**COMMENTS:** This property wraps an existing

residential property which would be considered the NEC of Weaver Rd. and Lidell St., if Lidell

extended further east of Weaver.

#### Sale No. 5



Given the range in unit pricing, the physical and economic factors impacting these properties must be considered. The examination of adjustments in a sales comparison analysis looks for differences between the comparables and the subject. Adjustments are made to the comparables, in comparison to the subject, in the following order:

#### TRANSACTIONAL (applied in sequence):

- 1.) Property rights conveyed
- 2.) Financing terms
- 3.) Conditions of sale
- 4.) Expenditures immediately after purchase
- 5.) Market conditions

#### CUMULATIVE:

- Location characteristics
- Physical characteristics
- Economic characteristics
- Legal characteristics (Use/Zoning)
- non-realty components of value

Adjustments to the comparables should only be made when direct comparison between like properties war