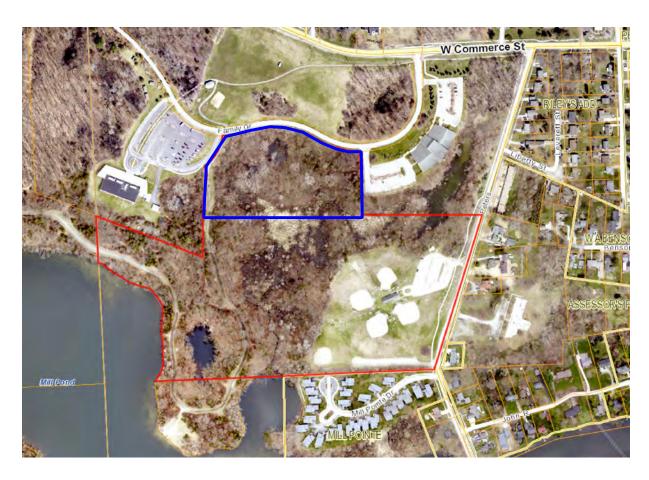

ithin the report.

I assume no responsibility for economic, physical, political, or demographic factors, which may affect or alter the opinions in this report if said economic, physical, political, or demographic factors change after the effective date of value. The appraiser is not obligated to predict future political, economic, or social trends and/or events. All conclusions and opinions expressed in this Appraisal Report apply to the effective date of valuation set forth in the letter of transmittal contained within this report.

# SUMMARY OF SUBJECT PROPERTY

DATE OF REPORT: October 25, 2023

VALUE EFFECTIVE: October 24, 2023

PROPERTY TYPE: Vacant PR, Parks and Recreation zoned parcel with an illustration of the

parent parcel (Red) and proposed land division (Blue) included below:



LOCATION: The parcel lies on the south side of Family Drive, which extends south

from W. Commerce Street. This places the property to the west of the Village of Milford CBD. The proposed land division lies between the Milford Township Library at the east and the YMCA at the west.

OWNER OF RECORD: Huron Clinton Metropark

13000 Highridge Drive Brighton, Michigan 48114

ENCUMBRANCES: The reported opinion of market value is assumed to be free and clear of

any adverse, underlying encumbrances, such as tax or mechanic's liens,

land contract or mortgage balance, and any outstanding special

assessments.

LEGAL DESCRIPTION: A legal description and survey for the proposed subject parcel is provided below:

# PARCEL A-3 DESCRIPTION

A parcel of land being a part of the NW 1/4 of Section 10, T