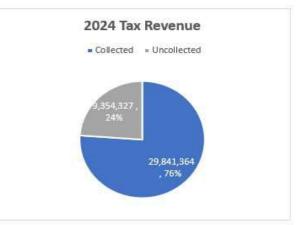

are down \$31,340 or 0.2% compared to 2023.

In summary, the Metroparks continue to be well positioned financially. Revenues are off to a great start; they are higher than the 2023 figures and the 5-year average. Expenditures remain within planned budgets.

# **ADMINISTRATIVE REVENUE**

Metroparks administrative revenue consists of all revenue sources that are not generated directly by park operations. Tax revenue accounts for the majority and is the single largest source of revenue for the Metroparks. At the end of March, total tax revenue recognized by the Metroparks increased from 2023 by \$2.6 million. The amount of revenue collected as of March month end has decreased compared to 2023 March month end. In 2023 we had collected 77% of taxes owed. In 2024 that amount is lower at 76%.







# **PARK OPERATING REVENUE**

# BY ACTIVITY

The parks generated \$1.0 million in revenue during March 2024 compared to \$645,012 in 2023. The 5-year average for operating revenue is \$918,294.

March park operating revenue increased \$396,027 or 61.4% compared to 2023 and \$122,745 or 13.4% compared to the 5-year average.





Breaking down park operating revenue by the activity, the most significant source of revenue is tolling. The \$609,068 generated was higher than 2023 by \$190,138 or 45% and lower by the 5-year average by \$77,365 or 11%.

Golf and other revenue were the second and third largest sources of operating revenue for the month. The other category consists of special events, camping, shelter reservations, facility rentals, and any additional leases/rentals. Golf was hi