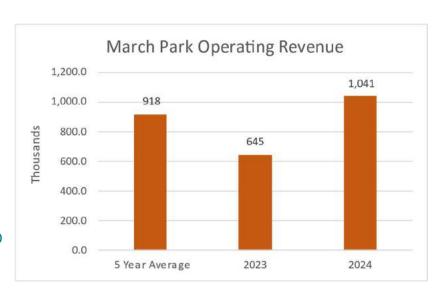

of all revenue sources that are not generated directly by park operations. Tax revenue accounts for the majority and is the single largest source of revenue for the Metroparks. At the end of March, total tax revenue recognized by the Metroparks increased from 2023 by \$2.6 million. The amount of revenue collected as of March month end has decreased compared to 2023 March month end. In 2023 we had collected 77% of taxes owed. In 2024 that amount is lower at 76%.







# **PARK OPERATING REVENUE**

# BY ACTIVITY

The parks generated \$1.0 million in revenue during March 2024 compared to \$645,012 in 2023. The 5-year average for operating revenue is \$918,294.

March park operating revenue increased \$396,027 or 61.4% compared to 2023 and \$122,745 or 13.4% compared to the 5-year average.





Breaking down park operating revenue by the activity, the most significant source of revenue is tolling. The \$609,068 generated was higher than 2023 by \$190,138 or 45% and lower by the 5-year average by \$77,365 or 11%.

Golf and other revenue were the second and third largest sources of operating revenue for the month. The other category consists of special events, camping, shelter reservations, facility rentals, and any additional leases/rentals. Golf was higher than 2023 and the 5-year average by \$202,926 or 3,059% and \$187,886 or 867%. Other revenue was \$827 or 0.8% higher than 2023 and \$5,426 or 5% lower than the 5-year average. Some of the golf courses opened early compared to 2023, this would explain the significant increase in golf revenue.



## BY LOCATION

The parks ge